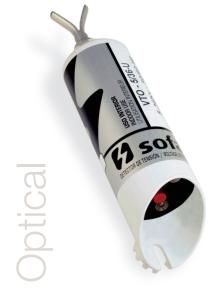

### Analogic voltage detector Medium Voltage - Optical

Voltage presence is indicated by LED lights. Self-checking system by means of an incorporared piezoelectric generator. It works with no battery.

Indoor use by insulating pole according to the rated voltage of the detector. Connection to the pole by Universal head.