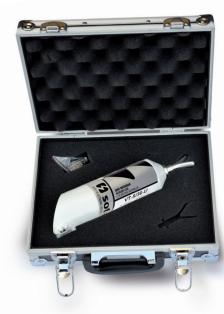

### 640 VTO-5/36-U

- Rated voltage: from 5 to 36 kV
- Frequency: 50 / 60 Hz
- Supplied with a metallic box to store and transport the voltage detector.

| Code   | Ref.       |
|--------|------------|
| 640200 | VTO-5/36-U |

## 640 VTO-5/66-U

- Rated voltage: from 5 to 66 kV
  Frequency: 50 / 60 Hz
- Supplied with a metallic box to store and transport the voltage detector.

CE 🖄