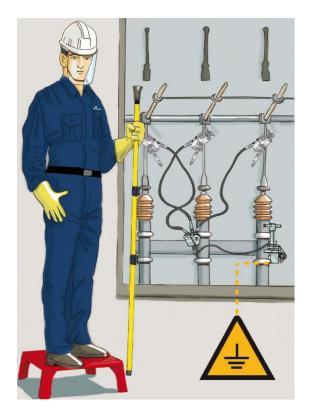

## Functionality

Earthing and short-circuit equipment for medium voltage substations. The main aim for its installation is operator's protection against an accidental commissioning or possible voltage return during repair operations.