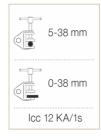

## Composed of

- 3 PP15 aluminium alloy clamps with bayonet fixing for cylindrical conductors with diameter between 6 and 15 mm and flat bars up to 15 x 55 mm.
- 3 copper cables with PVC insulation of 25/35/50 mm2 section depending on model and 0,75 m long.
- 1 copper cable with PVC insulation of 25/35/50 mm2 section depending on model and 2 m long.
- 1 insulated trifurcating connector.
- 1 TT-38A milling earthing lathe.
- 1 telescopic pole 1,5 m with three sections.
- 1 plastic case to store and transport the equipment.

## PATC-PP15 Earthing and short-circuit equipment – Medium voltage substations

| MODEL          | MAX. ICC   |
|----------------|------------|
| PATC-PP15/2525 | 6,9 KA/1s  |
| PATC-PP15/3535 | 9,0 KA/1s  |
| PATC-PP15/5050 | 12,0 KA/1s |