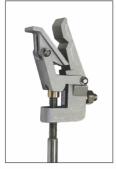

#### **Product Features**

The PP15 clamp is suitable for installations with flat bars in horizontal or vertical position.

## Composed of

- 3 PP15 aluminium alloy clamps with bayonet fixing for cylindrical conductors with diameter between 6 and 15 mm and flat bars up to 15 x 55 mm.
- 3 copper cables with PVC insulation of 25/35/50 mm2 section depending on model and 0,75 m long.
- 1 copper cable with PVC insulation of 25/35/50 mm2 section depending on model and 2 m long.
- 1 insulated trifurcating connector.
- 1 TT-38A milling earthing lathe.
- 1 telescopic pole 1,5 m with three sections.
- 1 plastic case to store and transport the equipment.