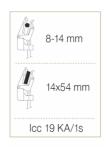

## Composed of

- 3 PP15 aluminium alloy clamps with bayonet fixing for cylindrical conductors with diameter between 6 and 15 mm and flat bars up to 15 x 55 mm.
- 3 copper cables with PVC insulation of 25/35/50 mm2 section depending on model and 0,75 m long.
- 1 copper cable with PVC insulation of 25/35/50 mm2 section depending on model and 2 m long.
- 1 insulated trifurcating connector.
- 1 TT-38A milling earthing lathe.
- 1 telescopic pole 1,5 m with three sections.
- 1 plastic case to store and transport the equipment.

## PATC-PP15 Earthing and short-circuit equipment – Medium voltage substations

| MODEL          | MAX. ICC   |
|----------------|------------|
| PATC-PP15/2525 | 6,9 KA/1s  |
| PATC-PP15/3535 | 9,0 KA/1s  |
| PATC-PP15/5050 | 12,0 KA/1s |