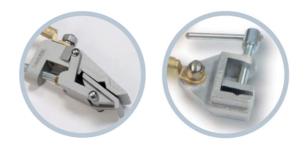

#### **Product Features**

The PP15 clamp is suitable for installations with flat bars in horizontal or vertical position.

## Composed of

- 3 PP15 aluminium alloy clamps with bayonet fixing for cylindrical conductors with diameter between 6 and 15 mm and flat bars up to 15 x 55 mm.
- 3 copper cables with PVC insulation of 25/35/50 mm2 section depending on model and 0,75 m long.
- 1 copper cable with PVC insulation of 25/35/50 mm2 section depending on model and 2 m long.
- 1 insulated trifurcating connector.
- 1 TT-38A milling earthing lathe.
- 1 telescopic pole 1,5 m with three sections.
- 1 plastic case to store and transport the equipment.