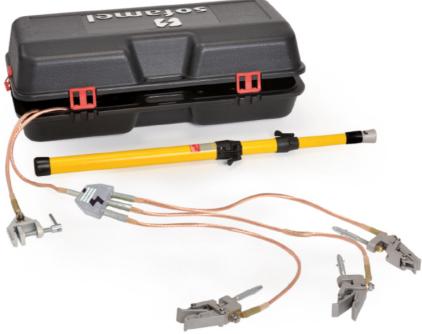

## Composed of

- 3 PP15 aluminium alloy clamps with bayonet fixing for cylindrical conductors with diameter between 6 and 15 mm and flat bars up to 15 x 55 mm.
- 3 copper cables with PVC insulation of 25/35/50 mm2 section depending on model and 0,75 m long.
- 1 copper cable with PVC insulation of 25/35/50 mm2 section depending on model and 2 m long.
- 1 insulated trifurcating connector.
- 1 TT-38A milling earthing lathe.
- 1 telescopic pole 1,5 m with three sections.
- 1 plastic case to store and transport the equipment.

## Certified

According to the Standard IEC 61230.

Datos sujetos a cambios 2017, Mayo 2 © 2017 Sofamel SLU Todos los derechos reservados.

Versión: R2-7.2 COM01

Las especificaciones están sujetas a cambios sin previo aviso.