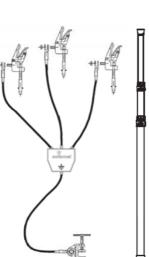

#### **Product Features**

The PP15 clamp is suitable for installations with flat bars in horizontal or vertical position.

## Composed of

- 3 PP15 aluminium alloy clamps with bayonet fixing for cylindrical conductors with diameter between 6 and 15 mm and flat bars up to 15 x 55 mm.
- 3 copper cables with PVC insulation of 25/35/50 mm2 section depending on model and 0,75 m long.
- 1 copper cable with PVC insulation of 25/35/50 mm2 section depending on model and 2 m long.
- 1 insulated trifurcating connector.
- 1 TT-38A milling earthing lathe.
- 1 telescopic pole 1,5 m with three sections.
- 1 plastic case to store and transport the equipment.