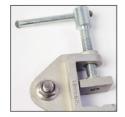

#### **Product Features**

The PP15 clamp is suitable for installations with flat bars in horizontal or vertical position.

## Composed of

- 3 PP15 aluminium alloy clamps with bayonet fixing for cylindrical conductors with diameter between 6 and 15 mm and flat bars up to 15 x 55 mm.
- 3 copper cables with PVC insulation of 25/35/50 mm2 section depending on model and 0,75 m long.
- 1 copper cable with PVC insulation of 25/35/50 mm2 section depending on model and 2 m long.
- 1 insulated trifurcating connector.
- 1 TT-38A milling earthing lathe.
- 1 telescopic pole 1,5 m with three sections.
- 1 plastic case to store and transport the equipment.