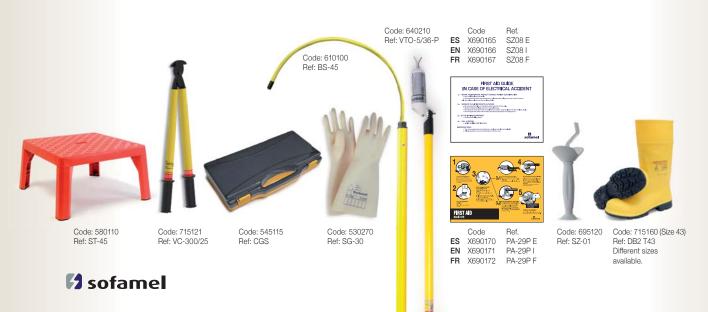

Composed of a 1  $\times$  1.6 m board that contains the following elements:

- 1 BS-45 rescue pole
- 1 5-36 kV voltage detector with pole
- 1 plastic case for gloves
- 1 pair of dielectric gloves (class 3)
- = 1 VC-300/25 insulated wire cutter
- 1 pipette
- 1 45 kV insulating stool
- 1 pair of insulating boots (class 2)
- 1 first aid plate
- 1 instruction plate