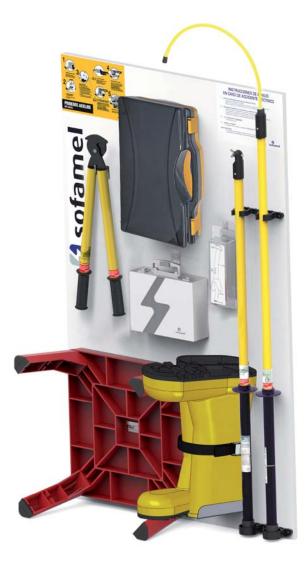

## 690 SZ-51B

In the event of an electrical accident, fast intervention is essential. The panel contains all the rescue tools in a single place making it accessible to all users when an intervention is necessary.

Composed of a 1  $\times$  1.6 m board that contains the following elements:

- 1 BS-45 rescue pole
- 1 5-36 kV voltage detector with pole
- 1 plastic case for gloves
- 1 pair of dielectric gloves (class 3)
- = 1 VC-300/25 insulated wire cutter
- 1 pipette
- 1 45 kV insulating stool
- 1 pair of insulating boots (class 2)
- 1 first aid plate
- 1 instruction plate

Product supplied with screws and nail plug (to hang).