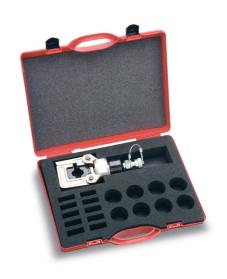

## i33 PP-60-1

- Hydraulic head with quick connection to a hydraulic drive with a maximum pressure of 700 bar.
- Interchangeable dies.
- Tool holder briefcase included.

| Code   | Ref.    | Crimping force | Work pressure | Head dimensions | Briefcase dimensions | Head weight | Briefcase weight |
|--------|---------|----------------|---------------|-----------------|----------------------|-------------|------------------|
| 421190 | PP-60-1 | 60 KN          | 700 bar       | 74x198x54 mm    | 320x260x75 mm        | 1,6 Kg      | 0,5 Kg           |