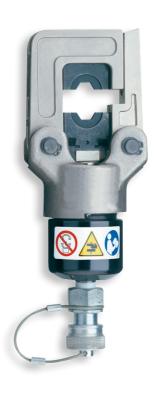

## Quick connector to a hydraulic drive

## i33 PP-60-1

- Hydraulic head with quick connection to a hydraulic drive with a maximum pressure of 700 bar.
- Interchangeable dies.
- Tool holder briefcase included.

| Code   | Ref.    | Crimping force | Work pressure | Head dimensions | Briefcase dimensions | Head weight | Briefcase weight |
|--------|---------|----------------|---------------|-----------------|----------------------|-------------|------------------|
| 421190 | PP-60-1 | 60 KN          | 700 bar       | 74x198x54 mm    | 320x260x75 mm        | 1,6 Kg      | 0,5 Kg           |