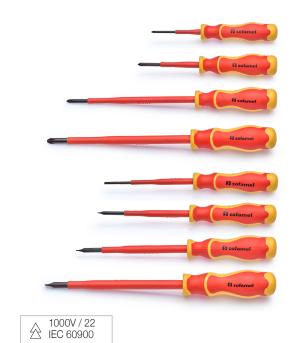

## Contents:

Flathead Screwdrivers:

Insulated flathead screwdriver FL3 x 100 mm Insulated flathead screwdriver FL4 x 100 mm Insulated flathead screwdriver FL5.5 x 125 mm Insulated flathead screwdriver FL8 x 175 mm

## Crosshead screwdrivers:

Insulated "Phillips" screwdriver PH0 x 3 x 60 mm Insulated "Phillips" screwdriver PH1 x 4.5 x 80 mm Insulated "Phillips" screwdriver PH2 x 6 x 175 mm Insulated "Phillips" screwdriver PH3 x 8 x 200 mm