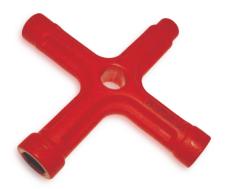

## 410 Cross Key

| Code   | Ref.      | Keys        | Length |
|--------|-----------|-------------|--------|
| 410300 | Cross Key | 6/8/10/12   |        |
| 410301 | Cross Key | 7/9/11/13   |        |
| 410302 | Cross Key | 8/10/12/14  |        |
| 410303 | Cross Key | 8/10/13/17  |        |
| 410304 | Cross Key | 10/12/13/17 | 150 mm |
| 410305 | Cross Key | 10/13/14/17 |        |
| 410306 | Cross Key | 10/13/17/19 |        |
| 410307 | Cross Key | 13/14/16/17 |        |
| 410308 | Cross Key | 13/16/17/19 |        |

multi-point tool

4 galvanically separated socket wrenches.Insert made of CrV steel.

Handle made of insulating material - glass fiber reinforced polyamide.
Tool manufactured in accordance with IEC 60900