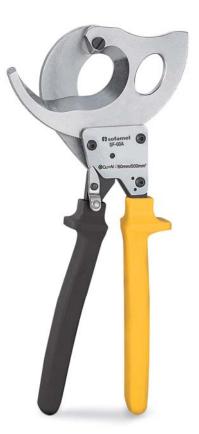

### 20101 SF-60A

- Light weight, compact structure, easy operation.
- Suitable for narrow space work.
- Clean and smooth cut without crushing and deformation
- Innovative two-stage ratchet drive and high torque transmission, one hand or two hands easy operation.

| Code   | Ref.   | Max. cutting range  | Length | Weight  |
|--------|--------|---------------------|--------|---------|
| 380020 | SF-60A | ≤Ø 60 mm<br>500 mm² | 310 mm | 0.84 Kg |

Multiple conductor cable, multiple strands and solid