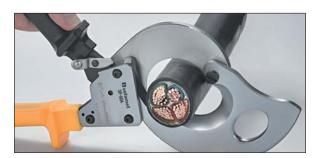

# Mechanical Tools

#### Cable cutters

## For copper and aluminium cables





















### 20101 SF-36A

- Light weight, compact structure, easy operation.
- Suitable for narrow space work.
- Clean and smooth cut without crushing and deformation.
- Innovative two-stage ratchet drive and high torque transmission, one hand or two hands easy operation.

| Code   | Ref.   | Max. cutting range  | Length | Weight  |
|--------|--------|---------------------|--------|---------|
| 380010 | SF-36A | ≤Ø 36 mm<br>300 mm² | 250 mm | 0.61 Kg |



Single conductor cable, solid



Single conductor cable, fine and multiple strands

### 20101 SF-60A

- Light weight, compact structure, easy operation.
- Suitable for narrow space work.
- Clean and smooth cut without crushing and deformation
- Innovative two-stage ratchet drive and high torque transmission, one hand or two hand