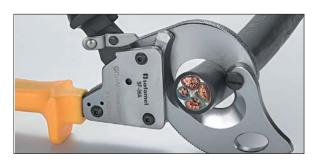

### 20101 SF-36A

- Light weight, compact structure, easy operation.
- Suitable for narrow space work.
- Clean and smooth cut without crushing and deformation.
- Innovative two-stage ratchet drive and high torque transmission, one hand or two hands easy operation.

| Code   | Ref.   | Max. cutting range  | Length | Weight  |
|--------|--------|---------------------|--------|---------|
| 380010 | SF-36A | ≤Ø 36 mm<br>300 mm² | 250 mm | 0.61 Kg |

Single conductor cable, solid