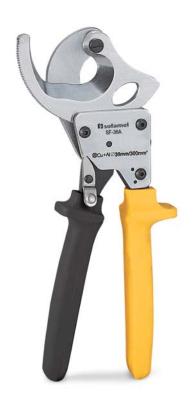

### 20101 SF-36A

- Light weight, compact structure, easy operation.
- Suitable for narrow space work.
- Clean and smooth cut without crushing and deformation.
- Innovative two-stage ratchet drive and high torque transmission, one hand or two hands easy operation.

| Code   | Ref.   | Max. cutting range  | Length | Weight  |
|--------|--------|---------------------|--------|---------|
| 380010 | SF-36A | ≤Ø 36 mm<br>300 mm² | 250 mm | 0.61 Kg |

Single conductor cable, solid