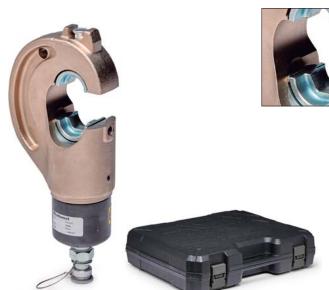

#### 20203 CH-13C

- Hydraulic C type head with quick connection to a hydraulic drive with a maximum pressure of 700 bar.
- Made of specially treated sealed steel.
- Interchangeable dies.
- Include tool holder briefcase.

# CD13 Copper and aluminium Compression clamps by circular compression Copper: Main up to 185 mm² and tap up to 185 mm² Aluminium: Main up to 300 mm² and tap up to 70 mm²

| Code   | Ref.   | Crimping force | Rated pressure | Pump dimensions | Briefcase dimensions | Pump weight | Briefcase weight |
|--------|--------|----------------|----------------|-----------------|----------------------|-------------|------------------|
| 413001 | CH-13C | 130 kN         | 700 bar        | 289x119x72 mm   | 450x370x120 mm       | 5.5 kg      | 2.5 kg           |