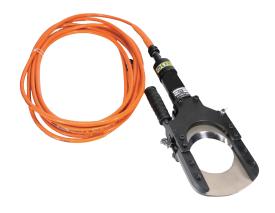

# 20203 CT-120M

The CT-120M head is suitable for cutting live cables (up to 220 kV) to prevent accidents during repair and maintenance work.

It is equipped with a 10-meter long high-capacity dielectric flexible hose.

- Including:

  Hydraulic cutting head
  Special insulating hose
- Tool bag

| Code   | Ref.    | Cutting range | Operating voltage | Insulation hose length | Cutting head size | Weight  |
|--------|---------|---------------|-------------------|------------------------|-------------------|---------|
| 430001 | CT-120M | Ø 120 mm      | 220 kV            | 10 m                   | 556x185 mm        | 20.2 kg |