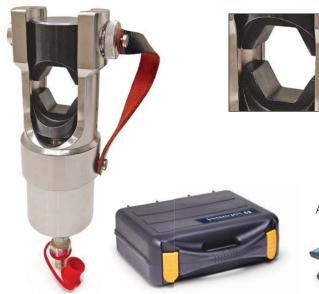

## 20203 CH-25

- U-type crimping head, sturdy and durable.
- Pin-type for easy access to the fitting.
- Quick coupler for easy disassembly.
- Powered by a single-acting hydraulic pump.

**HD25 Hexagonal dies** Up to 630 mm<sup>2</sup> Cu.

- Light weight, suitable for overhead line work.
- Includes tool case.

Available dies

transitioning to small sections 13T

Adapter for

| Code   | Ref.  | Crimping force | Rated pressure | Pump dimensions | Pump weight |
|--------|-------|----------------|----------------|-----------------|-------------|
| 413002 | CH-25 | 250 kN         | 700 bar        | 360x130x130 mm  | 5 Kg        |