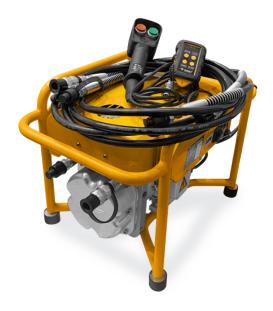

## Double-acting electrohydraulic pump

#### 20204 BGD-8

Equipped with a pressure gauge to monitor working pressure at all times.

Automatically switches between high and low pressure as per job requirements to enhance work efficiency.

Compatible with a wide range of hydraulic heads.

#### Including

- Multifunctional operation handle
- 2 m hose with quick couplers

Bluetooth transmission 4G module transmit data through the network

| Code   | Ref.  | Rated pressure | High pressure flow | Low<br>pressure flow | Reservoir capacity | Dimension of<br>Hydraulic pump | Hydraulic pump<br>Weight |
|--------|-------|----------------|--------------------|----------------------|--------------------|--------------------------------|--------------------------|
| 415003 | BGD-8 | 80 MPa         | 1.2 L/min.         | 5-8 L/min.           | ≥2.3 L             | 582x372x395 mm                 | 44 kg                    |