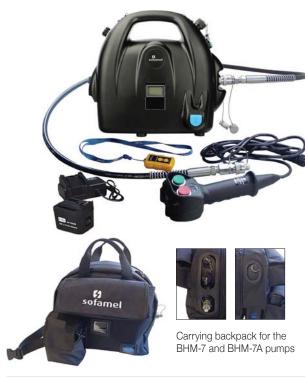

### Hydraulic heads and pumps

Portable hydraulic pump operated by battery

## 20204 BHM-7A

#### Including:

- 24 V, 5.0 Ah Battery
- Charger
- Wired controller
- 2 m hose with quick couplers
- Carrying bagpack
- Remote controller

| Code   | Ref.   | Rated pressure   | Voltage | Li-ion battery protection | Dimensions     | Weight |
|--------|--------|------------------|---------|---------------------------|----------------|--------|
| 415002 | BHM-7A | 70 MPa / 700 bar | 24 V    | 24 V / 5.0 Ah             | 391x335x162 mm | 9.2 kg |