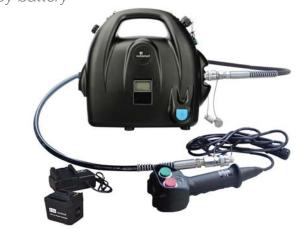

## 20204 BHM-7

Portable next-generation electro-hydraulic pump, powered by a 24V 5.0 Ah Li-Ion battery for extended operation.

A full charge allows approximately 150 crimps of 120  $\mbox{mm}^2$  copper terminals.

#### Technical features:

- 1h fast charging
- Remaining battery power displayed after each crimp.
- Pressure release button to release pressure at any time.
- Utomatic shut-off and pressure retention when reaching the maximum level.
- For heads up to 100T.

### Including:

- 24V 5.0 Ah Battery
- Charger
- Wired controller
- 2 m hose with quick couplers
- Carrying bagpack

| Code   | Ref.  | Rated pressure   | Voltage | Li-ion battery protection | Dimensions     | Weight |
|--------|-------|------------------|---------|---------------------------|----------------|--------|
| 415004 | ВНМ-7 | 70 MPa / 700 bar | 24 V    | 24 V / 5.0 Ah             | 391x335x162 mm | 9.2 kg |