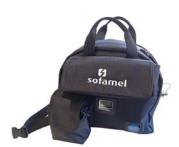

## Hydraulic heads and pumps

Portable hydraulic pump operated by battery

Carrying backpack for the BHM-7 and BHM-7A pumps

### Including:

- 24V 5.0 Ah Battery
- Charger
- Wired controller
- 2 m hose with quick couplers
- Carrying bagpack

| Code   | Ref.  | Rated pressure   | Voltage | Li-ion battery protection | Dimensions     | Weight |
|--------|-------|------------------|---------|---------------------------|----------------|--------|
| 415004 | ВНМ-7 | 70 MPa / 700 bar | 24 V    | 24 V / 5.0 Ah             | 391x335x162 mm | 9.2 kg |