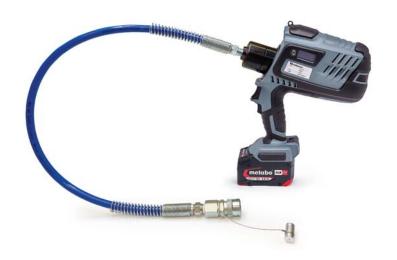

## Battery-operated hydraulic tool

## 20202 EB-7

The EB-7 is a hydraulic pump designed for crimping terminals and sleeves, standing out for its superior handling and time savings. This tool provides efficiency and ease of use for all crimping needs. Ideal for 13T heads. Head not included.