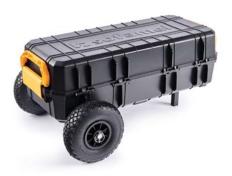

## 30911 Suitcase with wheels

Ideal for transporting hydraulic kits or earthing and short-circuiting devices. It ensures easy and convenient mobility, providing a reliable solution for safely moving equipment to various job sites..

| Code   | Ref.    | Dimensions     |
|--------|---------|----------------|
| 620061 | SOFABOX | 855x577x400 mm |

Folding steel leg
Allow horizontal storage of the suitcase.

## Folding handles The suitcase has handles on the top, bottom, and one side to make transport easy at all times.

Robust wheels

The robust design of the wheels allows comfortable movement even on difficult-to-access terrain.