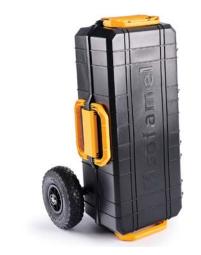

## 30911 Suitcase with wheels

Ideal for transporting hydraulic kits or earthing and short-circuiting devices. It ensures easy and convenient mobility, providing a reliable solution for safely moving equipment to various job sites..

| Code   | Ref.    | Dimensions     |
|--------|---------|----------------|
| 620061 | SOFABOX | 855x577x400 mm |

Folding steel leg
Allow horizontal storage of the suitcase.

## Folding handles The suitcase has handles on the top, bottom, and one side to make transport easy at all times.

Robust wheels

The robust design of the wheels allows comfortable movement even on difficult-to-access terrain.