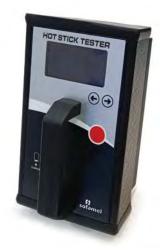

## 30810 CPS

Pole tester

The pole tester is effective for verifying the safety and condition of insulating poles before carrying out electrical work.

## Its main features include:

Voltage Testing: Verifies the ability to withstand different voltages. Resistance Measurement: Measures the electrical resistance of the insulator.

Condition Indicators: Shows whether the pole is suitable for use. Portability: Lightweight and easy to transport design. Durability: Resistant to adverse conditions. Ease of Use: Simple controls. Data Storage: Saves test results. Certification: Complies with safety regulations.