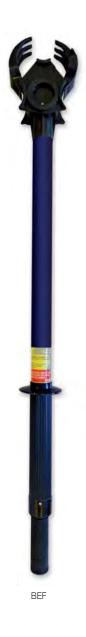

## 30809 BEF-9000

Fuse disconnecting pole

One-section fuse disconnecting pole made of polyester and fiberglass with a diameter of 40 mm, featuring a handguard and grip for operating the sliding mechanism.

The head has two opening positions to accommodate different diameters.

- For fuses with diameter from 30 to 90 mm.
- For INDOOR and OUTDOOR use in dry environment

| Code   | Ref.        | Working voltage | Length |
|--------|-------------|-----------------|--------|
| 625105 | BEF-9000/24 | 24 kV           | 1.07 m |
| 625107 | BEF-9000/36 | 36 kV           | 1.72 m |