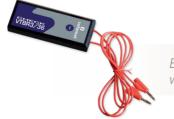

## Bipolar voltage detector

Bipolar voltage detector with high impedance probes for MV networks and optical signalling of voltage presence.

It works with no battery.

External checking device with battery included. Supplied with carrying bag to store and transport the equipment.

External checking device with battery included.