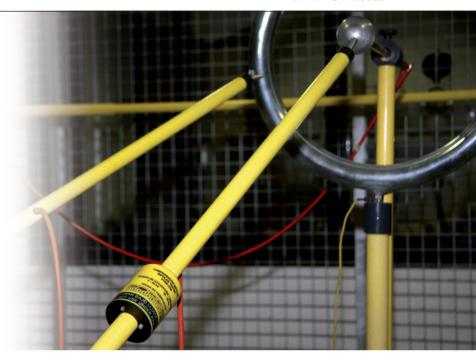

## Bipolar voltage detector

Bipolar voltage detector with high impedance probes for MV networks and optical signalling of voltage presence.

It works with no battery.

External checking device with battery included. Supplied with carrying bag to store and transport the equipment.