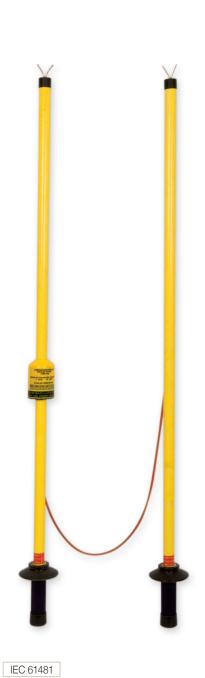

## Bipolar voltage detector

Bipolar voltage detector with high impedance probes for MV networks and optical signalling of voltage presence.

It works with no battery.

External checking device with battery included. Supplied with carrying bag to store and transport the equipment.

According to IEC 61481.

## Mod. VTBR-3/36

- Voltage range: from 3 to 36 kV ACOptical indication via LED
- Frequency: 50 Hz
- Indoor use

| Code   | Length of wire | Ref.      |
|--------|----------------|-----------|
| 650101 | 2 m            | VTBR-3/36 |