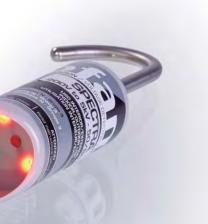

## Voltage Detectors

Medium voltage detector - Indoor / Outdoor

Standard compact voltage detector with pole Medium Voltage - Optical & Acoustic

Self-verification device by push button. Operation with two AAA batteries. Indoor use through integrated insulating telescopic pole. Insulated pole according to RD 614/2001 standard. (included) Outdoor use in dry condition only. Work temperature range: -25°C to 55°C

Voltage presence indicator: By 2 led diode lamps and acoustic signal intermittent buzzer. Supplied with a bag for the transportation of all set.

**VOLTAGE RANGES** 

from 200 V to 5 kV or from 50 V to 1 kV