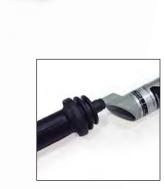

Detector with the extended pole retracted.

## **ACCESSORIES (INCLUDED)**

- Universal pole adapter.
- Bag to transport the voltage detector with pole.