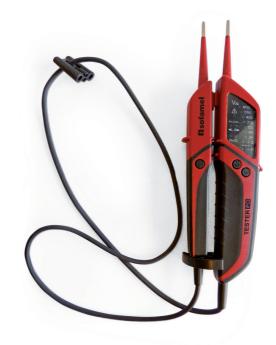

## 635 TESTER PD

Optical & Acoustic

A two-pole voltage tester with phase discriminator, optical signal by LEDs when presence of voltage and continuity test.

| Code   | Ref.      | Box |
|--------|-----------|-----|
| 635205 | TESTER PD | 1   |

## TESTER PD

optical 12 LEDs Display finger tip / RCD button Operating panel Measurement range automatic range Voltage range 6 - 1000V AC/DC, 0 - 400Hz Continuity test 0 - 50k with acoustical signal > 100V AC Phase indication Switchable load Is  $\sim 30$ mA ED(DT) = 30 sec. Power supply 2x 1.5V Overload category **CAT IV 1000V** Dimension 238x70x30mm Protection IP 65 Weight 200 g Colour red

Includes
Supplies, optional
Supplies type AAA LR03

110cm

3 years manufacturer's warranty. According to EN 61243-3 standard.

Total length of the cable