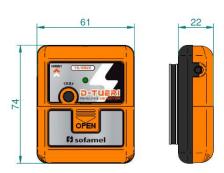

Climatic category N, climatic conditions of use and storage, temperature from -25  $^{\circ}$  C to + 55  $^{\circ}$  C, humidity from 20% to 96%.

Dimensions: 61x74x22.