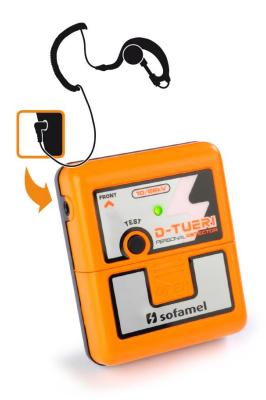

## **Functionality**

Additional security element for individual use. The function of this personal detector is to warn the operator when approaching an electric field, to be able to foresee accidents.

Its use is for distribution centers, transformation centers and airlines.

#### **Product Features**

The presence of voltage is indicated by a sustained acoustic signal, until it does not move away from the voltage source, the signal does not cease.

Headphones for optional use for places with a high level of noise pollution.