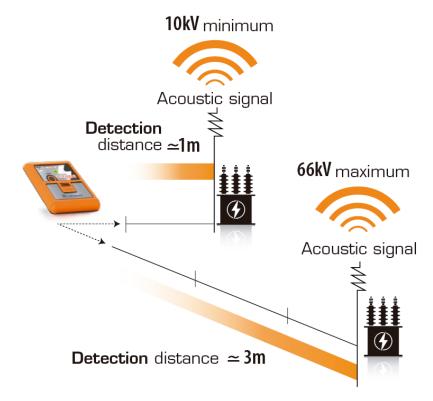

#### **Electric Features**

The voltage range of the detector is from 10 to 66 kV, and it exceeds an approximate distance of 1m for 10 kV and 3m for 66 kV.

Operating frequency: 50 and 60 Hz.

It has a system of self-verification through a test button.