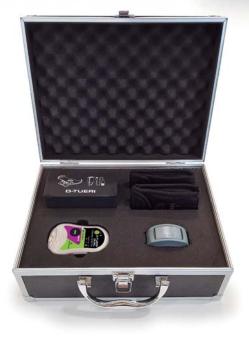

#### Elements of the kit:

- 1 D-Tueri PRO personal detector
- Helmet attachment accessories
- Charger and USB cable
- 1 nylon carrying case for transport the D-Tueri
- 1 D-Watch personal detector
- 1 nylon carrying case for transport the D-Watch