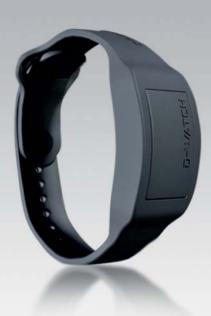

# COMBO PRO

D-TUERI PRO + D-WATCH

**D-WATCH** 1/10 kV

The kit is sold in one special metallic box.

#### Elements of the kit:

- 1 D-Tueri PRO personal detector
- Helmet attachment accessories
- Charger and USB cable
- 1 nylon carrying case for transport the D-Tueri
- 1 D-Watch personal detector
- 1 nylon carrying case for transport the D-Watch