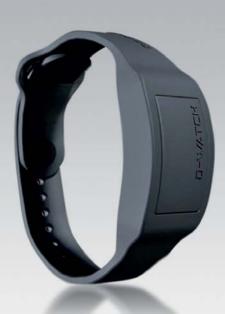

### COMBO DUAL

D-TUERI DUAL + D-WATCH

D-WATCH

The kit is sold in one special metallic box.

# COMBO DUAL

D-TUERI DUAL + D-WATCH

D-WATCH 1/10 kV

The kit is sold in one special metallic box.