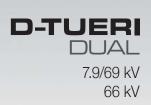

### COMBO DUAL

D-TUERI DUAL + D-WATCH

D-WATCH

The kit is sold in one special metallic box.

#### 30906 COMBO DUAL 7.9/69kV - 66kV

| Code   | Ref.                       |
|--------|----------------------------|
| 648290 | COMBO DUAL 7.9/69kV - 66kV |

Personal voltage detector