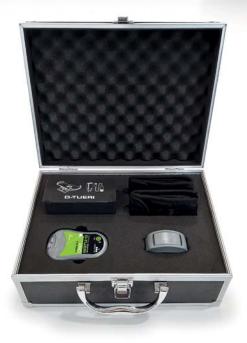

# COMBO PRO

D-TUERI PRO + D-WATCH

**D-WATCH** 1/10 kV

The kit is sold in one special metallic box.

#### Elements of the kit:

- 1 D-Tueri PRO personal detector
- Helmet attachment accessories
- Charger and USB cable
- 1 nylon carrying case for transport the D-Tueri
- 1 D-Watch personal detector
- 1 nylon carrying case for transport the D-Watch