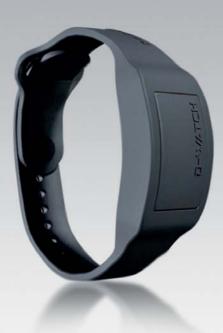

# COMBO PRO

D-TUERI PRO + D-WATCH

**D-WATCH** 1/10 kV

The kit is sold in one special metallic box.

#### Elements of the kit:

- 1 D-Tueri PRO personal detector
- Helmet attachment accessories
- Charger and USB cable
- 1 nylon carrying case for transport the D-Tueri
- 1 D-Watch personal detector
- 1 nylon carrying case for transport the D-Watch