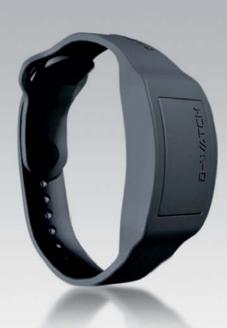

# COMBO PRO

D-TUERI PRO + D-WATCH

**D-WATCH** 1/10 kV

The kit is sold in one special metallic box.

#### Elements of the kit:

- 1 D-Tueri PRO personal detector
- Helmet attachment accessories
- Charger and USB cable
- 1 nylon carrying case for transport the D-Tueri
- 1 D-Watch personal detector
- 1 nylon carrying case for transport the D-Watch

# COMBO EXPERT

D-TUERI EXPERT + D-WATCH

**D-WATCH** 1/10 kV

The kit is sold in one special metallic box.

#### Elements of the kit:

- 1 D-Tueri EXPERT personal detector
- Helmet attachment accessories
- Charger and USB cable
- 1 nylon carrying case for transport the D-Tueri
- 1 D-Watch personal detector
- 1 nylon carrying case for transport the D-Watch

# COMBO DUAL

D-TUERI DUAL + D-WATCH

D-WATCH 1/10 kV

The kit is sold in one special metallic box.

#### Elements of the kit:

- 1 D-Tueri DUAL personal detector
- Helmet attachment accessories
- Charger and USB cable
- 1 nylon carrying case for transport the D-Tueri
- 1 D-Watch personal detector
- 1 nylon carrying case for transport the D-Watch