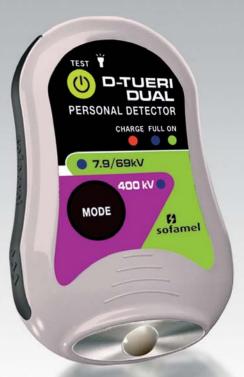

# COMBO DUAL

D-TUERI DUAL + D-WATCH

D-WATCH 1/10 kV

The kit is sold in one special metallic box.

#### 30906 COMBO DUAL 7.9/69kV - 400kV

| Code   | Ref.                        |
|--------|-----------------------------|
| 648240 | COMBO DUAL 7.9/69kV - 400kV |

Personal voltage detector