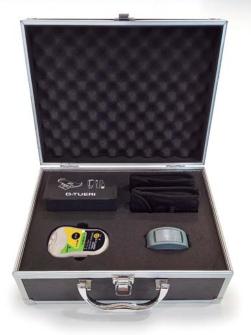

# COMBO PRO

D-TUERI PRO + D-WATCH

**D-WATCH** 1/10 kV

The kit is sold in one special metallic box.

#### Elements of the kit:

- 1 D-Tueri PRO personal detector
- Helmet attachment accessories
- Charger and USB cable
- 1 nylon carrying case for transport the D-Tueri
- 1 D-Watch personal detector
- 1 nylon carrying case for transport the D-Watch

# COMBO EXPERT

D-TUERI EXPERT + D-WATCH

**D-WATCH** 1/10 kV

The kit is sold in one special metallic box.

#### Elements of the kit:

- 1 D-Tueri EXPERT personal detector
- Helmet attachment accessories
- Charger and USB cable
- 1 nylon carrying case for transport the D-Tueri
- 1 D-Watch personal detector
- 1 nylon carrying case for transport the D-Watch

# COMBO DUAL

D-TUERI DUAL + D-WATCH

D-WATCH 1/10 kV

The kit is sold in one special metallic box.

#### Elements of the kit:

- 1 D-Tueri DUAL personal detector
- Helmet attachment accessories
- Charger and USB cable
- 1 nylon carrying case for transport the D-Tueri
- 1 D-Watch personal detector
- 1 nylon carrying case for transport the D-Watch