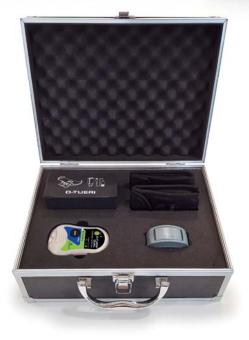

### COMBO DUAL

D-TUERI DUAL + D-WATCH

D-WATCH

The kit is sold in one special metallic box.

#### Elements of the kit:

- 1 D-Tueri DUAL personal detector
- Helmet attachment accessories
- Charger and USB cable
- 1 nylon carrying case for transport the D-Tueri
- 1 D-Watch personal detector
- 1 nylon carrying case for transport the D-Watch

# COMBO DUAL

D-TUERI DUAL + D-WATCH

D-WATCH 1/10 kV

The kit is sold in one special metallic box.