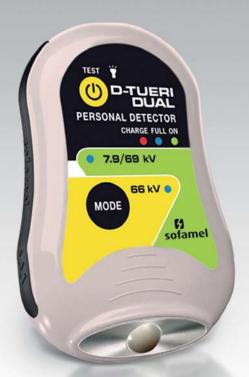

### COMBO DUAL

D-TUERI DUAL + D-WATCH

D-WATCH

The kit is sold in one special metallic box.

#### Elements of the kit:

- 1 D-Tueri DUAL personal detector
- Helmet attachment accessories
- Charger and USB cable
- 1 nylon carrying case for transport the D-Tueri
- 1 D-Watch personal detector
- 1 nylon carrying case for transport the D-Watch

#### 30906 COMBO DUAL 7.9/69kV - 66kV

| Code   | Ref.                       |
|--------|----------------------------|
| 648290 | COMBO DUAL 7.9/69kV - 66kV |

Personal voltage detector