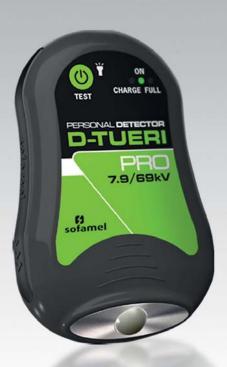

# COMBO PRO

D-TUERI PRO + D-WATCH

**D-WATCH** 1/10 kV

The kit is sold in one special metallic box.

#### Elements of the kit:

- 1 D-Tueri PRO personal detector
- Helmet attachment accessories
- Charger and USB cable
- 1 nylon carrying case for transport the D-Tueri
- 1 D-Watch personal detector
- 1 nylon carrying case for transport the D-Watch