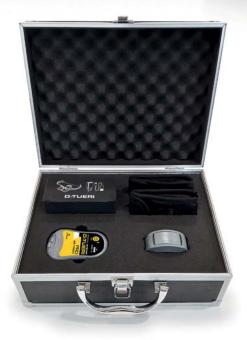

# COMBO PRO

D-TUERI PRO + D-WATCH

**D-WATCH** 1/10 kV

The kit is sold in one special metallic box.

#### Elements of the kit:

- 1 D-Tueri PRO personal detector
- Helmet attachment accessories
- Charger and USB cable
- 1 nylon carrying case for transport the D-Tueri
- 1 D-Watch personal detector
- 1 nylon carrying case for transport the D-Watch

# COMBO EXPERT

D-TUERI EXPERT + D-WATCH

**D-WATCH** 1/10 kV

The kit is sold in one special metallic box.

#### Elements of the kit:

- 1 D-Tueri EXPERT personal detector
- Helmet attachment accessories
- Charger and USB cable
- 1 nylon carrying case for transport the D-Tueri
- 1 D-Watch personal detector
- 1 nylon carrying case for transport the D-Watch