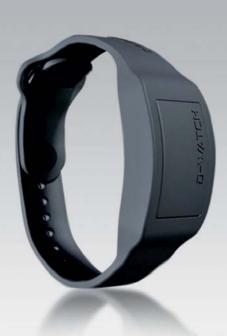

### COMBO DUAL

D-TUERI DUAL + D-WATCH

D-WATCH

The kit is sold in one special metallic box.

#### Elements of the kit:

- 1 D-Tueri DUAL personal detector
- Helmet attachment accessories
- Charger and USB cable
- 1 nylon carrying case for transport the D-Tueri
- 1 D-Watch personal detector
- 1 nylon carrying case for transport the D-Watch

# COMBO DUAL

D-TUERI DUAL + D-WATCH

D-WATCH 1/10 kV

The kit is sold in one special metallic box.