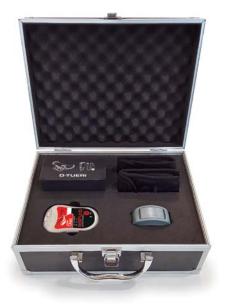

### COMBO PRO 66/138 kV

D-TUERI PRO 66/138 kV + D-WATCH

**D-TUERI** PRO 66/138 kV

**D-WATCH** 1/10 kV

The kit is sold in one special metallic box.

#### Elements of the kit:

- 1 D-Tueri PRO 66/138 kV personal detector
- Helmet attachment accessories
- Charger and USB cable
- 1 nylon carrying case for transport the D-Tueri
- 1 D-Watch personal detector
- 1 nylon carrying case for transport the D-Watch

### 30906 COMBO PRO 66/138kV

| Code   | Ref.               |
|--------|--------------------|
| 648270 | COMBO PRO 66/138kV |

Personal voltage detector