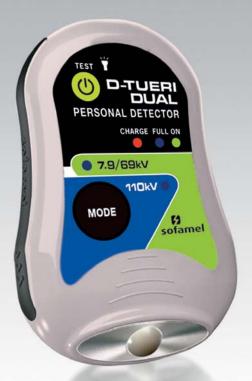

### COMBO DUAL

D-TUERI DUAL + D-WATCH

D-WATCH

The kit is sold in one special metallic box.

#### Elements of the kit:

- 1 D-Tueri DUAL personal detector
- Helmet attachment accessories
- Charger and USB cable
- 1 nylon carrying case for transport the D-Tueri
- 1 D-Watch personal detector
- 1 nylon carrying case for transport the D-Watch

# COMBO DUAL

D-TUERI DUAL + D-WATCH

D-WATCH 1/10 kV

The kit is sold in one special metallic box.