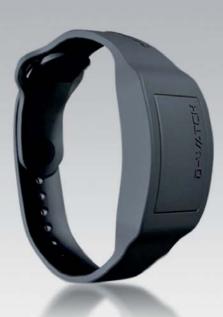

# COMBO PRO

D-TUERI PRO + D-WATCH

**D-WATCH** 1/10 kV

The kit is sold in one special metallic box.

#### Elements of the kit:

- 1 D-Tueri PRO personal detector
- Helmet attachment accessories
- Charger and USB cable
- 1 nylon carrying case for transport the D-Tueri
- 1 D-Watch personal detector
- 1 nylon carrying case for transport the D-Watch