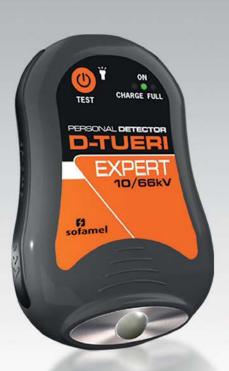

# COMBO EXPERT

D-TUERI EXPERT + D-WATCH

**D-WATCH** 1/10 kV

The kit is sold in one special metallic box.

#### Elements of the kit:

- 1 D-Tueri EXPERT personal detector
- Helmet attachment accessories
- Charger and USB cable
- 1 nylon carrying case for transport the D-Tueri
- 1 D-Watch personal detector
- 1 nylon carrying case for transport the D-Watch

#### 30906 COMBO EXPERT

| Code   | Ref.         |
|--------|--------------|
| 648260 | COMBO EXPERT |

Personal voltage detector