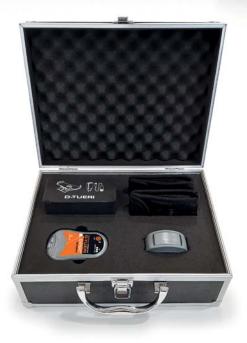

# COMBO PRO

D-TUERI PRO + D-WATCH

**D-WATCH** 1/10 kV

The kit is sold in one special metallic box.

# COMBO EXPERT

D-TUERI EXPERT + D-WATCH

**D-WATCH** 1/10 kV

The kit is sold in one special metallic box.

### COMBO PRO 66/138 kV

D-TUERI PRO 66/138 kV + D-WATCH

**D-TUERI** PRO 66/138 kV

**D-WATCH** 1/10 kV

The kit is sold in one special metallic box.

### COMBO DUAL

D-TUERI DUAL + D-WATCH

D-WATCH

The kit is sold in one special metallic box.

# COMBO DUAL

D-TUERI DUAL + D-WATCH

D-WATCH 1/10 kV

The kit is sold in one special metallic box.

### COMBO PRO 25 kV

D-TUERI DUAL + D-WATCH

**D-WATCH** 1/10 kV

The kit is sold in one special metallic box.