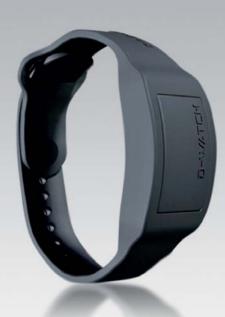

# COMBO PRO

D-TUERI PRO + D-WATCH

**D-WATCH** 1/10 kV

The kit is sold in one special metallic box.

#### Elements of the kit:

- 1 D-Tueri PRO personal detector
- Helmet attachment accessories
- Charger and USB cable
- 1 nylon carrying case for transport the D-Tueri
- 1 D-Watch personal detector
- 1 nylon carrying case for transport the D-Watch

# COMBO EXPERT

D-TUERI EXPERT + D-WATCH

**D-WATCH** 1/10 kV

The kit is sold in one special metallic box.

#### Elements of the kit:

- 1 D-Tueri EXPERT personal detector
- Helmet attachment accessories
- Charger and USB cable
- 1 nylon carrying case for transport the D-Tueri
- 1 D-Watch personal detector
- 1 nylon carrying case for transport the D-Watch

# COMBO DUAL

D-TUERI DUAL + D-WATCH

D-WATCH 1/10 kV

The kit is sold in one special metallic box.

#### Elements of the kit:

- 1 D-Tueri DUAL personal detector
- Helmet attachment accessories
- Charger and USB cable
- 1 nylon carrying case for transport the D-Tueri
- 1 D-Watch personal detector
- 1 nylon carrying case for transport the D-Watch