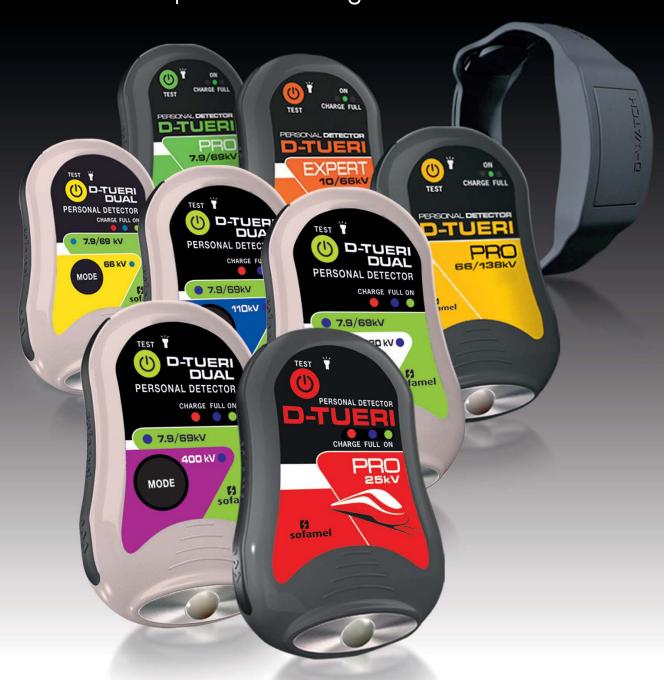

FULL PROTECTION with the new personal voltage detector kits

Personal voltage detector

# COMBO PRO

D-TUERI PRO + D-WATCH

**D-WATCH** 1/10 kV

The kit is sold in one special metallic box.

# COMBO EXPERT

D-TUERI EXPERT + D-WATCH

**D-WATCH** 1/10 kV

The kit is sold in one special metallic box.

### COMBO PRO 66/138 kV

D-TUERI PRO 66/138 kV + D-WATCH

**D-TUERI** PRO 66/138 kV

**D-WATCH** 1/10 kV

The kit is sold in one special metallic box.

### COMBO DUAL

D-TUERI DUAL + D-WATCH

D-WATCH

The kit is sold in one special metallic box.

# COMBO DUAL

D-TUERI DUAL + D-WATCH

D-WATCH 1/10 kV

The kit is sold in one special metallic box.

### COMBO PRO 25 kV

D-TUERI DUAL + D-WATCH

**D-WATCH** 1/10 kV

The kit is sold in one special metallic box.