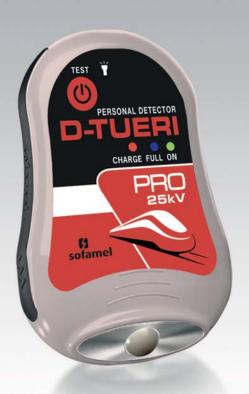

### COMBO PRO 25 kV

D-TUERI DUAL + D-WATCH

**D-WATCH** 1/10 kV

The kit is sold in one special metallic box.

#### Elements of the kit:

- 1 D-Tueri PRO 25kV personal detector
- Helmet attachment accessories
- Charger and USB cable
- 1 nylon carrying case for transport the D-Tueri
- 1 D-Watch personal detector
- 1 nylon carrying case for transport the D-Watch