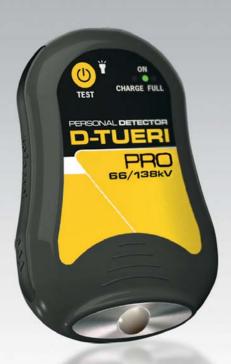

### COMBO PRO 66/138 kV

D-TUERI PRO 66/138 kV + D-WATCH

**D-TUERI** PRO 66/138 kV

**D-WATCH** 1/10 kV

The kit is sold in one special metallic box.

#### Elements of the kit:

- 1 D-Tueri PRO 66/138 kV personal detector
- Helmet attachment accessories
- Charger and USB cable
- 1 nylon carrying case for transport the D-Tueri
- 1 D-Watch personal detector
- 1 nylon carrying case for transport the D-Watch

### 30906 COMBO PRO 66/138kV

| Code   | Ref.               |
|--------|--------------------|
| 648270 | COMBO PRO 66/138kV |

Personal voltage detector