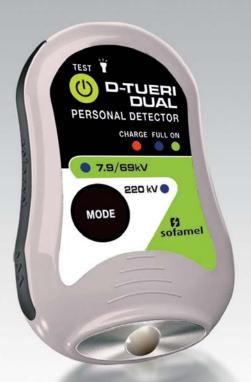

#### 30906 COMBO DUAL 7.9/69kV - 220kV

| Code   | Ref.                        |
|--------|-----------------------------|
| 648230 | COMBO DUAL 7.9/69kV - 220kV |

Personal voltage detector