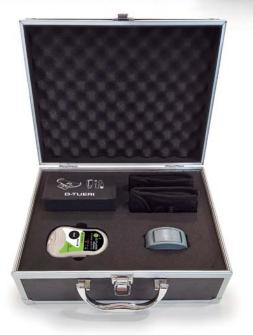

# COMBO PRO

D-TUERI PRO + D-WATCH

**D-WATCH** 1/10 kV

The kit is sold in one special metallic box.

#### Elements of the kit:

- 1 D-Tueri PRO personal detector
- Helmet attachment accessories
- Charger and USB cable
- 1 nylon carrying case for transport the D-Tueri
- 1 D-Watch personal detector
- 1 nylon carrying case for transport the D-Watch

# COMBO EXPERT

D-TUERI EXPERT + D-WATCH

**D-WATCH** 1/10 kV

The kit is sold in one special metallic box.

#### Elements of the kit:

- 1 D-Tueri EXPERT personal detector
- Helmet attachment accessories
- Charger and USB cable
- 1 nylon carrying case for transport the D-Tueri
- 1 D-Watch personal detector
- 1 nylon carrying case for transport the D-Watch

### COMBO PRO 66/138 kV

D-TUERI PRO 66/138 kV + D-WATCH

**D-TUERI** PRO 66/138 kV

**D-WATCH** 1/10 kV

The kit is sold in one special metallic box.

#### Elements of the kit:

- 1 D-Tueri PRO 66/138 kV personal detector
- Helmet attachment accessories
- Charger and USB cable
- 1 nylon carrying case for transport the D-Tueri
- 1 D-Watch personal detector
- 1 nylon carrying case for transport the D-Watch

### COMBO DUAL

D-TUERI DUAL + D-WATCH

D-WATCH

The kit is sold in one special metallic box.

#### Elements of the kit:

- 1 D-Tueri DUAL personal detector
- Helmet attachment accessories
- Charger and USB cable
- 1 nylon carrying case for transport the D-Tueri
- 1 D-Watch personal detector
- 1 nylon carrying case for transport the D-Watch