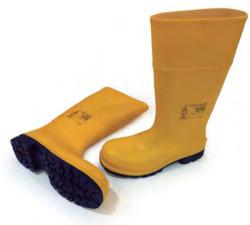

## Dielectric boots

## 30601 DB2

Dielectric boots

- Every boot tested to 20 kV (AC testing as standard, DC testing available on request).
- Leakage current less than 5 mA at 5 kV and less than 18 mA at 20 kV.
  Meets the requirements of ASTM 1117 (20 kV) and ASTM 2413.
- Blue vulcanized rubber sole for maximum grip 30% better than a conventional safety
- Slip resistance performance twice that required by SATRA TM144 standard.
- Two to three times the wear resistance of conventional soles.