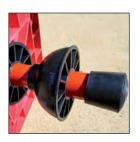

Rubber tips are placed under the legs to give it greater adherence to the floor and protection from wear.

Platform: 525 x 525 mm

According to UNE 204001 standard. Legs made of IEC 60855 foam filled tube.