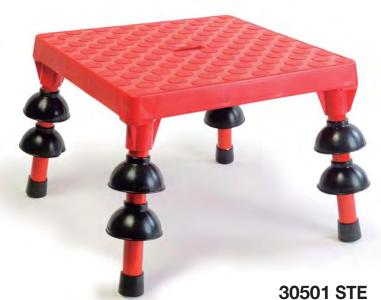

## for outdoor use

High stability High impact resistance High slip resistance

30501 STE Insulating stool for outdoor use

Made of high impact copolymer polypropylene. The platform surface is rough, non-slip and the legs have deflecting hoods.

Rubber tips are placed under the legs to give it greater adherence to the floor and protection from wear.

Platform: 525 x 525 mm

According to UNE 204001 standard. Legs made of IEC 60855 foam filled tube.

| Code   | Ref.   | Height<br>(mm) | Class | Working voltage |
|--------|--------|----------------|-------|-----------------|
| 580096 | STE-26 | 257            | 3     | 26 kV           |
| 580111 | STE-45 | 399            | 5     | 45 kV           |
| 580116 | STE-66 | 449            | 6     | 66 kV           |