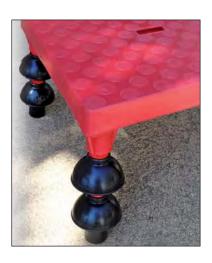

## for outdoor use

High stability High impact resistance High slip resistance

30501 STE Insulating stool for outdoor use

Made of high impact copolymer polypropylene. The platform surface is rough, non-slip and the legs have deflecting hoods.

Rubber tips are placed under the legs to give it greater adherence to the floor and protection from wear.

Platform: 525 x 525 mm

According to UNE 204001 standard. Legs made of IEC 60855 foam filled tube.