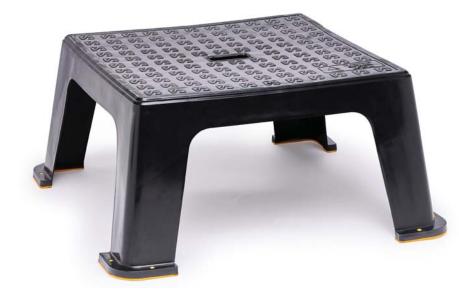

Insulating stool SAFETY CATALOGUE

Monobloc and stackable insulating stool

# 30501 STM

Made of high impact polypropylene.

The platform surface is rough and non-slip.

Rubber tips are placed under the legs to give it greater adherence to the floor and protection from wear.

Platform: 640x640 mm Surface: 528x528 mm

## Monobloc structure

The monobloc design ensures a stable and secure structure, reducing the risk of breakage or misalignment over time.