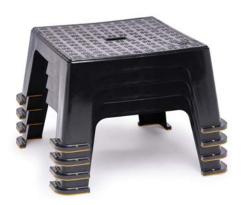

# 1000L

# 30501 STM

Made of high impact polypropylene.

The platform surface is rough and non-slip.

Rubber tips are placed under the legs to give it greater adherence to the floor and protection from wear.

Platform: 640x640 mm Surface: 528x528 mm

## Monobloc structure

The monobloc design ensures a stable and secure structure, reducing the risk of breakage or misalignment over time.