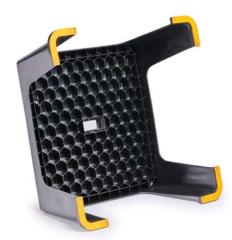

# 30501 STM

Made of high impact polypropylene.

The platform surface is rough and non-slip.

Rubber tips are placed under the legs to give it greater adherence to the floor and protection from wear.

Platform: 640x640 mm Surface: 528x528 mm