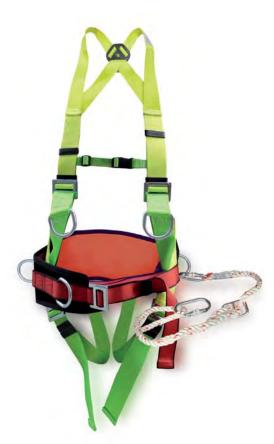

## 30401 SO-71

Fall-arrest harness with belt

Full body fall-arrest harness compliant with standard EN 361. Includes two attachment points (to climb up and down) one on the back and the other one on the abdominal area. Includes adjustable shoulder and leg straps as well as work support belt compliant with standard EN 358 with two side attachment points at the end for coupling an anchorage element.

It is supplied with mod. SO-07 adjustable rope and mod. SO-74 karabiner.

| Code   | Ref. |        |  |
|--------|------|--------|--|
| 550110 | so   | SO-71  |  |
|        | C€   | EN 361 |  |