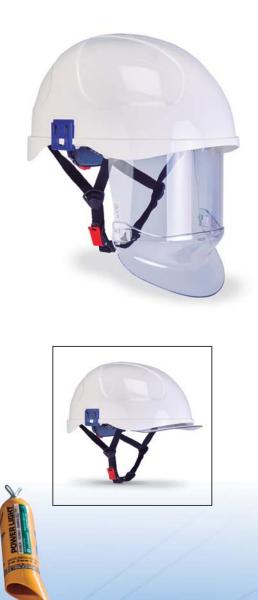

## 30404 ARMOUR-1

Safety helmet

Electrically Insulating Safety Helmet with Integrated Face Shield. Basic Protection Against Arc Flash, class 1 according to BOX TEST, 4 kA/0,5 s.

EN166, GS-ET-29.

#### HELMET

- Improved visibility with reflective stickers.
- Manufacturing Date and Utilization Date permanently marked.
- Smooth Head Circumference Adjustment, range 53-63 cm.
- Electrical Class E (20 kV AC) according to ANSI Z89.1.
- Electrical Class 0 (1000 V AC/1500 V DC) according to EN 50365.
- Compliance with ANSI Z89.1; EN 397; EN 50365 standards.

#### FACE SHIELD

- Full face, chin and neck protection against thermal hazards caused by electric arc flash.
- Premium class anti-fog and anti-scratch protection.
- Easy to wear with eyeglasses.
- Protection against electric arc flash (class 1 BOX test 4 kA/0,5 s.).
- Compliance with EN 166; GS-ET-29 standards.

### **CHIN STRAP**

- 4-point strap recommended for working at height.
- Quick clasp easy operation with protective gloves.

**Sofamel**