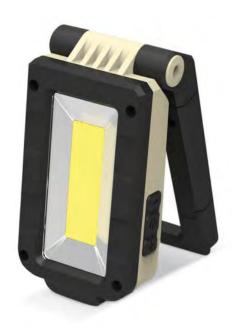

## 30406 LTE-FM400

Multifunction torch with magnet

Multifunction LED torch with rechargeable battery and magnetic support for use in any work environment.

- Mobile and portable
- Rechargeable 3 W LED lamp
- Compact size adapts to different environments.

## Adjustable support

180° adjustable support, easy to set up in different locations.

400 LM IP66

USB charging

| Code             |                      | Ref.      |
|------------------|----------------------|-----------|
| 555000           |                      | LTE-FM400 |
|                  |                      |           |
| Magnetic support | Support rotates 180° |           |