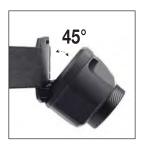

## Headlamp

HEAD CAN BE TURNED 45° UP OR DOWN

Adjust the head to easily control the angle of light irradiation