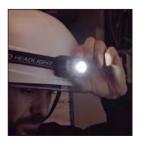

## Headlamp

Multifunctional headlamp; turned on and off with a simple gesture with the palm of the hand. Gesture recognition saves the operator from removing insulating gloves, making it easier to perform any task.

GESTURE SENSING

IMPACT RESISTANT

MULTI-LEVEL ADJUSTMENT

WATERPROOF

LONG-LASTING BATTERY