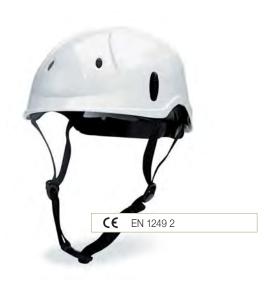

## 30404 S/CABS-397

Safety helmet

Safety helmet for works involving heights manufactured from ABS with high-quality ultraviolet stabilization.

Includes harness comprised of one interior PPE piece and one head band adjustable using sprocket.

The stuffing in contact with the head includes pads to increase comfort. Working temperature: -10°C / +50°C

Supplied in white colour with textile chin strap with 4 attachment points. According to EN 1249 2 standard. Other colours under request.