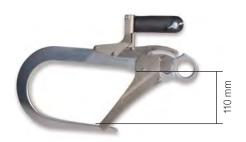

# 30402 GLV

Lifeline hook

Device composed of a snap hook to fix safely the rope to which the worker will be connected when climbing up to the workplace.

| Code   | Ref. | Overture |
|--------|------|----------|
| 630136 | GLV  | 110 mm   |