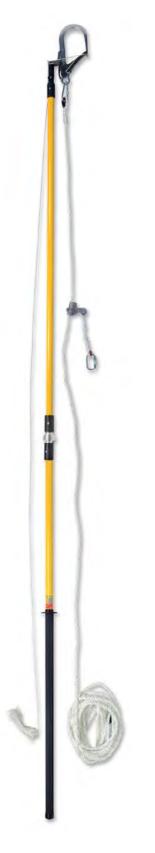

# 30402 BLVC-30E

Lifeline set - small

Lifeline set that consists of hook with rope operation, 20 m rope with 14 mm<sup>2</sup> section, snap hook, fallarrester and connectable pole of 2 sections and 3 m total length.

#### 30402 BLVC-40E

Lifeline set - medium

Lifeline set that consists of hook with rope operation, 20 m rope with 14 mm<sup>2</sup> section, snap hook, fallarrester and connectable pole of 2 sections and 4 m total length.

# 30402 BLVC-60E

Lifeline set - large

Lifeline set that consists of hook with rope operation, 20 m rope with 14 mm² section, snap hook, fallarrester and connectable pole of 3 sections and 6  $\,$  m total length.