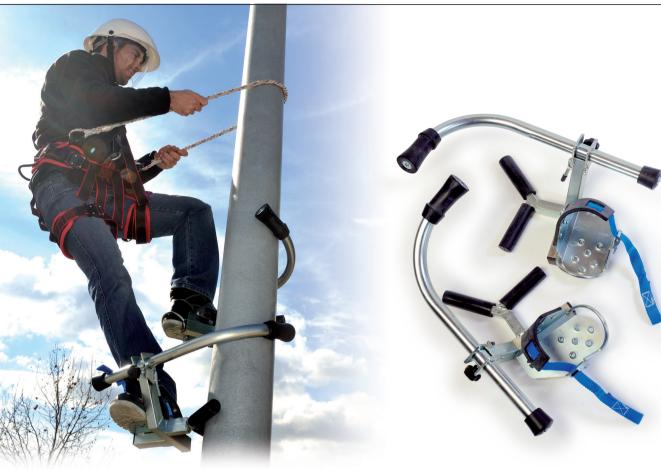

## Mod. CLIMBO

Climbing irons

The set of climbing irons for circular poles has been manufactured taking into account the health and safety demands specified in the provisions of the 89/686/ CEE directive from 21st of December 1989.

It allows climbing up and down easily on circular fiberglass, steel and cement poles (in the case of cement poles, it is necessary to control the rubber level of wear and replace if necessary) with electrical infrastructure and telephone facilities. It also can be used in poles made of other materials as long as the user checks whether the adherence is correct and safe.

It gives stability and comfort for a long time work.

| Code   | Ref.       |
|--------|------------|
| 555115 | CLIMBO 265 |