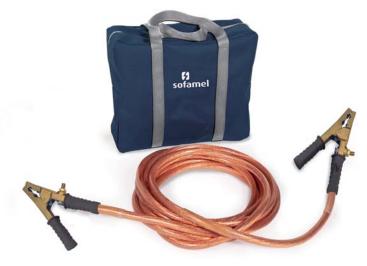

## 30901 PAT-2/F-600

Earthing and short-circuit equipment for cars. The main aim of installing this item is to protect workers from induced voltage and/or static electricity during maintenance and repair work on electric and hybrid cars.

## Composed of:

- 2 F-600 insulated clamps.
- 1 16 mm<sup>2</sup> copper cable with PVC insulating sheath (length depending on model).
- 1 bag for transporting and storing the equipment.

| Code   | Ref.                | Length | Maximum working current |
|--------|---------------------|--------|-------------------------|
| 657010 | PAT-2/F-600/L/01606 | 6 m    | 600 A                   |
| 657020 | PAT-2/F-600/L/01607 | 7 m    |                         |
| 657030 | PAT-2/F-600/L/01608 | 8 m    |                         |