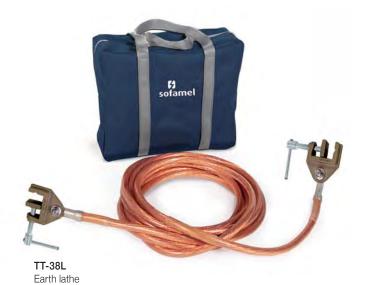

## 30901 PAT-TT38L/03515

Earthing and short-circuit equipment for trucks. The main aim of installing this item is to protect workers from induced voltage and/or static electricity during maintenance and repair work on electric and hybrid cars.

## Consists of:

- 2 T-38L milling earthing lathe.
- 1 15 m copper cable with PVC insulating sheath.
- 1 bag for transporting and storing the equipment.

| Code   | Ref.            | Length | Short circuit current<br>Max. ICC |
|--------|-----------------|--------|-----------------------------------|
| 657040 | PAT-TT38L/03515 | 15 m   | 9 kA/1s                           |