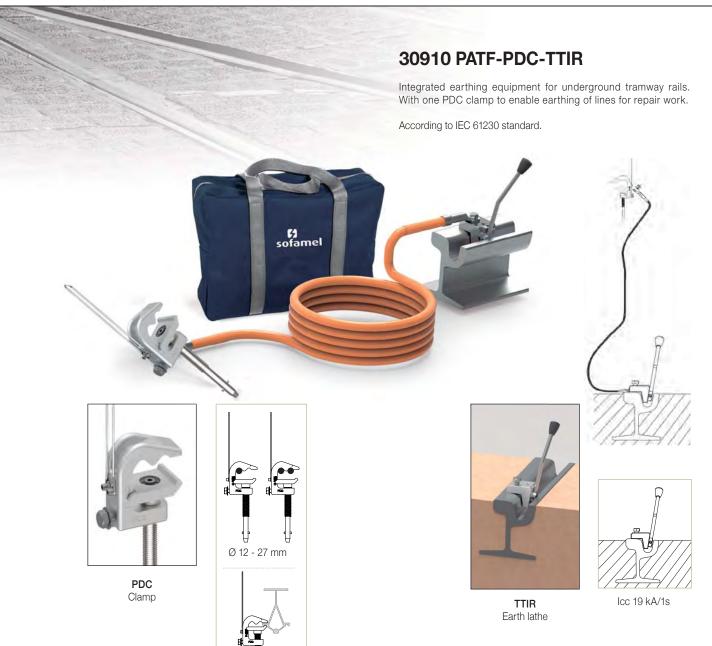

## Composed of:

Icc 19 kA/1s

- 1 PDC aluminium alloy clamps with screw tighten and bayonet for cylindrical conductors with diameter between 12 and 27 mm.
- 1 copper cables with PVC insulation of (50/70) mm<sup>2</sup> section and 7 m of length.
- 1 TTIR milling earthing lathe.
- 1 nylon bags to store and transport the equipment

| Code   | Ref.                | Short circuit current ICC Max. |
|--------|---------------------|--------------------------------|
| 666160 | PATF-PDC/05007-TTIR | 12 kA/1s                       |
| 666161 | PATF-PDC/07007-TTIR | 19 kA/1s                       |