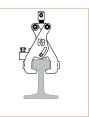

## Equipment for the railway sector

TTR Earth lathe

Icc 19 kA/1s

TTSR Earth lathe

lcc 19 kA/1s

**PDC** Clamp

## Composed of:

- 1 PDC aluminium alloy clamps with screw tighten and bayonet for cylindrical conductors with diameter between 12 and 27 mm.
- 1 copper cables with PVC insulation of 50 mm² section and 7 m of length.
- 1 TTR or TTRS milling earthing lathe.
- 1 nylon bags to store and transport the equipment