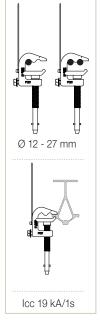

## Equipment for the railway sector

TTR Earth lathe

Icc 19 kA/1s

TTSR Earth lathe

lcc 19 kA/1s

**PDC** Clamp

## Composed of:

- 1 PDC aluminium alloy clamps with screw tighten and bayonet for cylindrical conductors with diameter between 12 and 27 mm.
- 1 copper cables with PVC insulation of 50 mm² section and 7 m of length.
- 1 TTR or TTRS milling earthing lathe.
- 1 nylon bags to store and transport the equipment

| Code   | Ref.                | Short circuit current ICC Max. |
|--------|---------------------|--------------------------------|
| 666140 | PATF-PDC/05007-TTR  |                                |
| 666150 | PATF-PDC/05007-TTSR | 12 kA/1s                       |