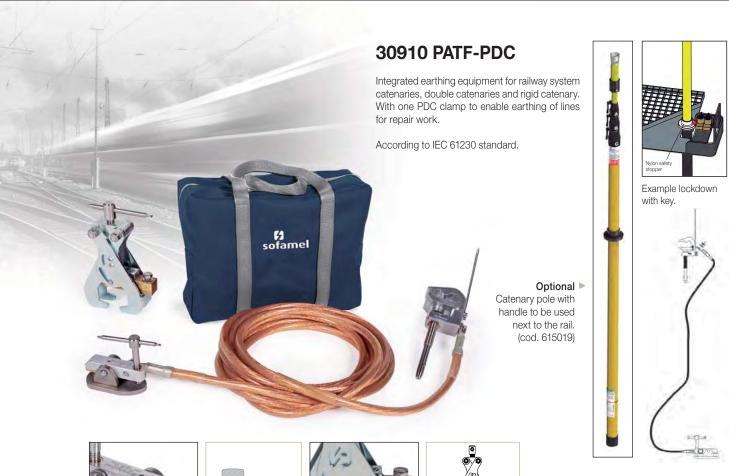

## Equipment for the railway sector

TTR Earth lathe

Icc 19 kA/1s

TTSR Earth lathe

lcc 19 kA/1s

**PDC** Clamp

## Composed of:

- 1 PDC aluminium alloy clamps with screw tighten and bayonet for cylindrical conductors with diameter between 12 and 27 mm.
- 1 copper cables with PVC insulation of 50 mm² section and 7 m of length.
- 1 TTR or TTRS milling earthing lathe.
- 1 nylon bags to store and transport the equipment