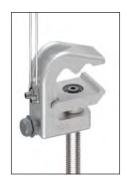

## Composed of:

- 1 PDC aluminium alloy clamps with screw tighten and bayonet for cylindrical conductors with diameter between 12 and 27 mm.
- 1 copper cables with PVC insulation of 50 mm² section and 7 m of length.
- 1 TTR or TTRS milling earthing lathe.
- 1 nylon bags to store and transport the equipment