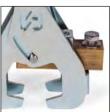

## Equipment for the railway sector

TTR Earth lathe

Icc 19 kA/1s

TTSR Earth lathe

lcc 19 kA/1s

**PDC** Clamp

## Composed of:

- 1 PDC aluminium alloy clamps with screw tighten and bayonet for cylindrical conductors with diameter between 12 and 27 mm.
- 1 copper cables with PVC insulation of 50 mm² section and 7 m of length.
- 1 TTR or TTRS milling earthing lathe.
- 1 nylon bags to store and transport the equipment