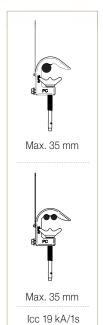

## Composed of:

- 1 PC aluminium alloy clamps with screw tighten for cylindrical conductors with diameter 35 max.
- 1 copper cables with PVC insulation of 50 mm<sup>2</sup> section and 7 m of length.
- 1 TTIR milling earthing lathe.
- 1 nylon bags to store and transport the equipment.

| Code   | Ref.               | Short circuit current ICC Max. |
|--------|--------------------|--------------------------------|
| 666110 | PATF-PC/05007-TTIR | 12 kA/1s                       |

<sup>\*</sup> Depending on availability, the colour of the bag may vary.