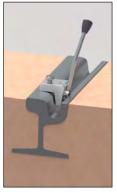

## 30910 PATF-PC-TTIR

Integrated earthing equipment for underground tramway rails. With one PC clamp to enable earthing of lines for repair work.

According to IEC 61230 standard.

Railway sector

**PC** Clamp

TTIR Earth lathe

## Composed of:

- 1 PC aluminium alloy clamps with screw tighten for cylindrical conductors with diameter 35 max.
- 1 copper cables with PVC insulation of 50 mm<sup>2</sup> section and 7 m of length.
- 1 TTIR milling earthing lathe.
- 1 nylon bags to store and transport the equipment.