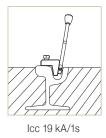

| Code   | Ref.               | Short circuit current ICC Max. |
|--------|--------------------|--------------------------------|
| 666110 | PATF-PC/05007-TTIR | 12 kA/1s                       |

<sup>\*</sup> Depending on availability, the colour of the bag may vary.