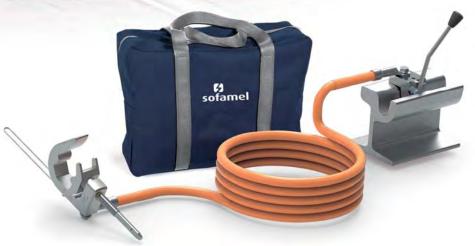

## 30910 PATF-PC-TTIR

Integrated earthing equipment for underground tramway rails. With one PC clamp to enable earthing of lines for repair work.

According to IEC 61230 standard.

Railway sector

**PC** Clamp

## Composed of:

- 1 PC aluminium alloy clamps with screw tighten for cylindrical conductors with diameter 35 max.
- 1 copper cables with PVC insulation of 50 mm<sup>2</sup> section and 7 m of length.
- 1 TTIR milling earthing lathe.
- 1 nylon bags to store and transport the equipment.

| Code   | Ref.               | Short circuit current ICC Max. |
|--------|--------------------|--------------------------------|
| 666110 | PATF-PC/05007-TTIR | 12 kA/1s                       |

<sup>\*</sup> Depending on availability, the colour of the bag may vary.