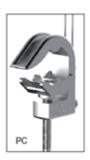

#### Contact wire Earthing Clamp

Applicable maximum wire diameter: 35 mm. Test probe (fuse contact wire): clam with fuse contact wire. ICC: 19kA/1s.

The PC clamp is attached to the bare conductor by screw tightening. They are ideal to be fixed on cylindrical conductors.