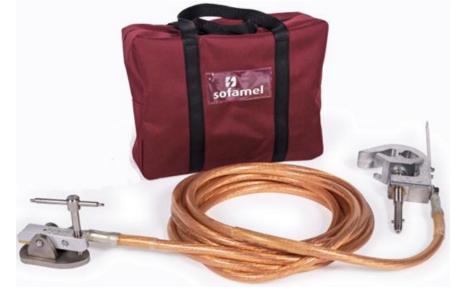

# PATF-PC-TTR Grounding equipment for catenaries

- 1 PC aluminum alloy clamp with screw tightening and bayonet shaft for cylindrical conductors with a diameter of 35 max.
- 1 copper cable with PVC insulation of 50 mm<sup>2</sup> section and 7 m long.
- 1 TTR earth lathe.
- 1 bag for transporting and storing the copper cable with earthing clamp and rail earthing clamp

#### **Earthing Cable**

**Section:** 50 mm<sup>2</sup> soft copper wire, covered with transparent PVC.

Length: 7 m.

**Hook up:** Attached with a stainless-steel suspension hook (Suspension Hook) and adopts a double-sided hook design. **ICC: 12kA/1s.** 

#### Contact wire Earthing Clamp

Applicable maximum wire diameter: 35 mm. Test probe (fuse contact wire): clam with fuse contact wire. ICC: 19kA/1s.

The PC clamp is attached to the bare conductor by screw tightening. They are ideal to be fixed on cylindrical conductors.

#### **Rail Earthing Clamp**

**Applicable rail:** It is suitable for use at the bottom of the 37kg/m, 50kg/m and UIC 60 rails of the Bureau. ICC: 19kA/1s.

#### Equipment carrying bag

Each set of devices (Copper Cable with Earthing Clamp and Rail Earthing Clamp) include a carrying bag.

The manufacturer, model and date of manufacture are marked in the appropriate position of the grounding equipment, and the marking does not affect the use and function.