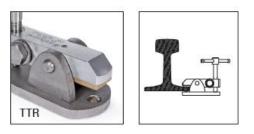

# PATF-PC-TTR

Grounding equipment for catenaries

# PATF-PC-TTR Grounding equipment for catenaries

- 1 PC aluminum alloy clamp with screw tightening and bayonet shaft for cylindrical conductors with a diameter of 35 max.
- 1 copper cable with PVC insulation of 50 mm<sup>2</sup> section and 7 m long.
- 1 TTR earth lathe.
- 1 bag for transporting and storing the copper cable with earthing clamp and rail earthing clamp

#### **Rail Earthing Clamp**

**Applicable rail:** It is suitable for use at the bottom of the 37kg/m, 50kg/m and UIC 60 rails of the Bureau. ICC: 19kA/1s.