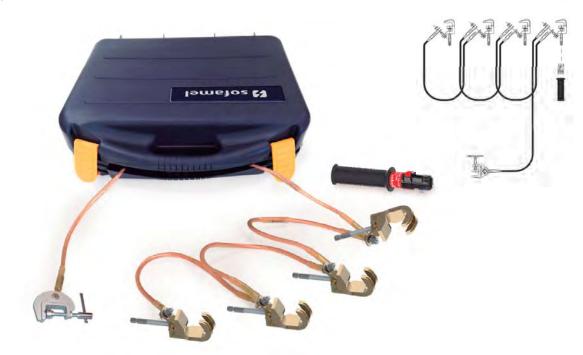

## 30902 ECBT-4MPUHL

Earthing and short-circuit equipment for low voltage electric panels. The main aim for its installation is operator's protection against an accidental commissioning or possible voltage return during repair operations.

The MPUBT/H clamps for low voltage are perfect to be fixed on flat bars.

According to IEC 61230 standard.

## Composed of:

- 4 MPUH-L aluminium alloy clamps with screw tighten.
- 1 insulated grip with polivalent head.
- 3 copper cables with PVC insulation of 120 mm<sup>2</sup> section and 0.6 m long.
- 1 copper cable with PVC insulation of 120 mm<sup>2</sup> section and 2 m long.
- 1 TT-50 milling earthing lathe.
- 1 plastic case to store and transport the equipment.