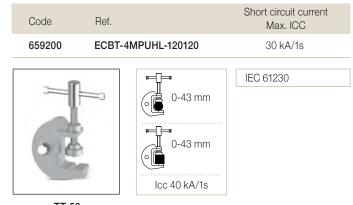

## Low voltage electric panels

## 30902 ECBT-4MPUHL

Earthing and short-circuit equipment for low voltage electric panels. The main aim for its installation is operator's protection against an accidental commissioning or possible voltage return during repair operations.

The MPUBT/H clamps for low voltage are perfect to be fixed on flat bars.

According to IEC 61230 standard.



## Composed of:

- 4 MPUH-L aluminium alloy clamps with screw tighten.
- 1 insulated grip with polivalent head.
- 3 copper cables with PVC insulation of 120 mm<sup>2</sup> section and 0.6 m long.
- 1 copper cable with PVC insulation of 120 mm<sup>2</sup> section and 2 m long.
- 1 TT-50 milling earthing lathe.
- 1 plastic case to store and transport the equipment.



TT-50 Earthing lathe

Low voltage



MPUH-L Clamp