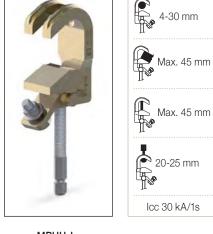

## Low voltage electric panels

## 30902 ECBT-4MPUHL

Earthing and short-circuit equipment for low voltage electric panels. The main aim for its installation is operator's protection against an accidental commissioning or possible voltage return during repair operations.

The MPUBT/H clamps for low voltage are perfect to be fixed on flat bars.

According to IEC 61230 standard.



## Composed of:

- 4 MPUH-L aluminium alloy clamps with screw tighten.
- 1 insulated grip with polivalent head.
- 3 copper cables with PVC insulation of 120 mm<sup>2</sup> section and 0.6 m long.
- 1 copper cable with PVC insulation of 120 mm<sup>2</sup> section and 2 m long.
- 1 TT-50 milling earthing lathe.
- 1 plastic case to store and transport the equipment.



TT-50 Earthing lathe

Low voltage



MPUH-L Clamp