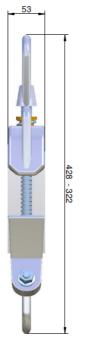

### **Product Features**

The TML clamp is fixed to the uncovered conductor by screw tightening for cylindrical conductors. This equipment has TML clamps to facilitate the grounding of overhead lines.

## Composed of

- 3 TML aluminium alloy clamps with screw tighten for cylindrical conductors with diameter between 10 and 70 mm.
- 3 copper cables with PVC insulation. Section and length depending on model.
- 3 TT-50 milling earthing lathe.
- 3 nylon bags to store and transport the equipment.