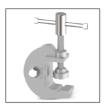

## Composed of

- 3 TML aluminium alloy clamps with screw tighten for cylindrical conductors with diameter between 10 and 70 mm.
- 3 copper cables with PVC insulation. Section and length depending on model.
- 3 TT-50 milling earthing lathe.
- 3 nylon bags to store and transport the equipment.