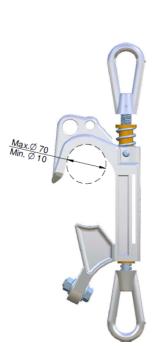

### **Product Features**

The TML clamp is fixed to the uncovered conductor by screw tightening for cylindrical conductors. This equipment has TML clamps to facilitate the grounding of overhead lines.

## Composed of

- 3 TML aluminium alloy clamps with screw tighten for cylindrical conductors with diameter between 10 and 70 mm.
- 3 copper cables with PVC insulation. Section and length depending on model.
- 3 TT-50 milling earthing lathe.
- 3 nylon bags to store and transport the equipment.