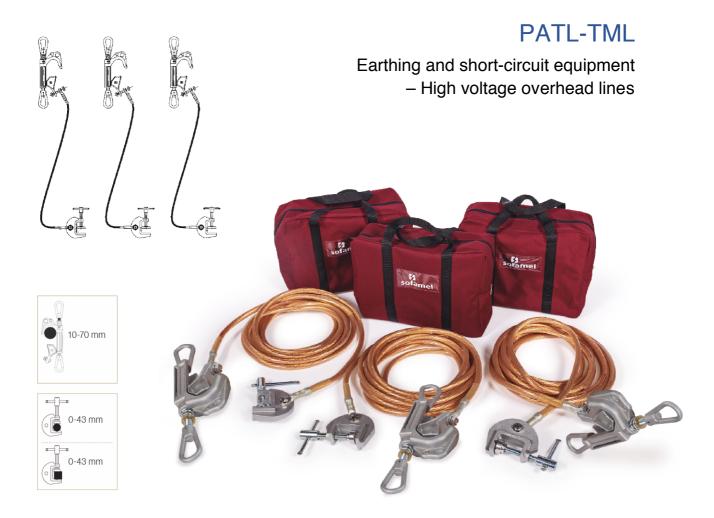

# Earthing and short-circuit equipment – High voltage overhead lines

| MODEL | MAX. ICC |
|-------|----------|
| MODEL | MAX. IC  |

| PATL-TML/50  | 12,0 KA/1s |
|--------------|------------|
| PATL-TML/70  | 19,0 KA/1s |
| PATL-TML/95  | 25,0 KA/1s |
| PATL-TML/120 | 30,0 KA/1s |

## Composed of

- 3 TML aluminium alloy clamps with screw tighten for cylindrical conductors with diameter between 10 and 70 mm.
- 3 copper cables with PVC insulation. Section and length depending on model.
- 3 TT-50 milling earthing lathe.
- 3 nylon bags to store and transport the equipment.