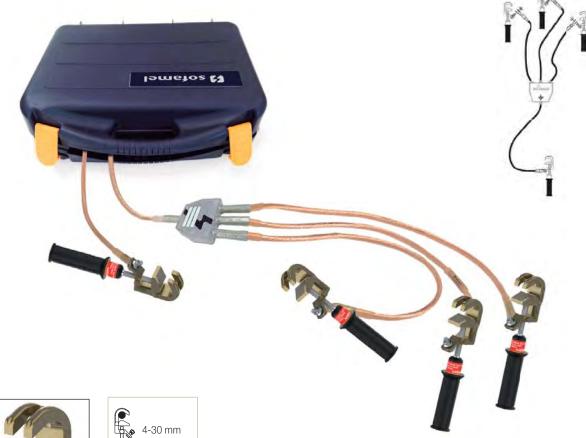

## **30906 PATC-3MPUL**

Earthing and short-circuit equipment for low/medium voltage electric panels. The main aim for its installation is operator's protection against an accidental commissioning or possible voltage return during repair operations.

The MPU clamps can be fixed on bare cylindrical conductors, flat bars, bending bus-bars or fixing points.

According to IEC 61230 standard.

MPUL Clamp

lcc 30 kA/1s

## Composed of:

- 4 MPUL aluminium alloy clamps with screw tighten and handle insulated grip.
- 3 copper cables with PVC insulation of 95 mm<sup>2</sup> section and 1 0.7 0.55 m long. 1 copper cable with PVC insulation of 95 mm<sup>2</sup> section and 0.75 m long.
- 1 branch-joint connector.
- 1 plastic case to store and transport the equipment.