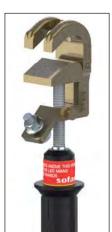

The MPU clamps can be fixed on bare cylindrical conductors, flat bars, bending bus-bars or fixing points.

According to IEC 61230 standard.

MPUL Clamp

lcc 30 kA/1s

## Composed of:

- 4 MPUL aluminium alloy clamps with screw tighten and handle insulated grip.
- 3 copper cables with PVC insulation of 95 mm<sup>2</sup> section and 1 0.7 0.55 m long. 1 copper cable with PVC insulation of 95 mm<sup>2</sup> section and 0.75 m long.
- 1 branch-joint connector.
- 1 plastic case to store and transport the equipment.