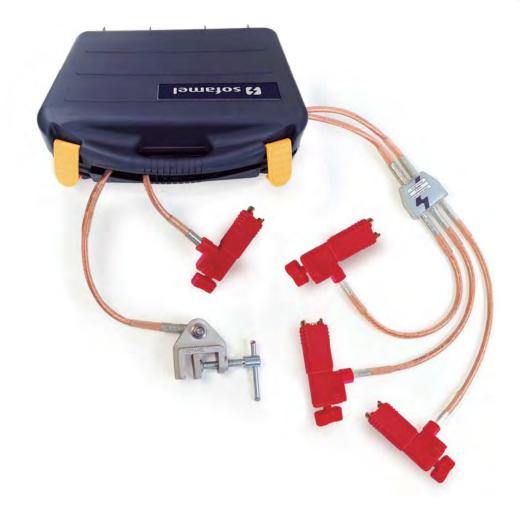

## 30902 ECBT-PTA4

4 clamps

Earthing and short-circuit kit for low-voltage distribution boards. The main reason for their installation is to protect the worker from accidental power-on or return of voltage during repair work. According to IEC 61230 standard.

## Composed of:

- 4 insulated PTA earth clamps and the neutral.
- 3 copper PVC-insulated cables 25 mm<sup>2</sup> section and 1.2 m long for short circuit of phases.
- 1 copper cables 25 mm<sup>2</sup> section and 1.5 m long for the neutral's earthing.
- 1 PVC-insulated cable 25 mm<sup>2</sup> section and 2 m long for earthing.
- 1 branch-joint connector (5 cables).
- 1 TT-38A earthing lathe.
- I plastic case for storage and transport.

| Code   | Ref.      | Short circuit current<br>Max. ICC |
|--------|-----------|-----------------------------------|
| 659150 | ECBT-PTA4 | 6.9 kA/1s                         |