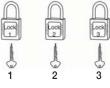

Dimensions: 40 x 45 x 19 mm.

With a different key for each padlock.

| Code   | Ref.        | Colours | Α  | В  | С |
|--------|-------------|---------|----|----|---|
| 761100 | C/ABS-25 AZ |         | 25 | 20 | 6 |
| 761103 | C/ABS-25 RJ |         | 25 | 20 | 6 |
| 761106 | C/ABS-25 AM |         | 25 | 20 | 6 |