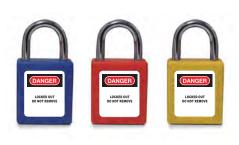

## 31201 C/ABS-25

ABS security padlock

Body made of ABS with high impact resistance, UV protection, low and high temperature resistance.

Includes "danger" and "property of" markings.

Blue, red and yellow colours.

Dimensions: 40 x 45 x 19 mm.

With a different key for each padlock.

| Code   | Ref.        | Colours | Α  | В  | С |
|--------|-------------|---------|----|----|---|
| 761100 | C/ABS-25 AZ |         | 25 | 20 | 6 |
| 761103 | C/ABS-25 RJ |         | 25 | 20 | 6 |
| 761106 | C/ABS-25 AM |         | 25 | 20 | 6 |