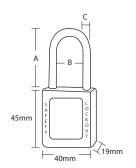

Dimensions: 40 x 45 x 19 mm.

With a different key for each padlock.

| Code   | Ref.        | Colours | Α  | В  | С |
|--------|-------------|---------|----|----|---|
| 761100 | C/ABS-25 AZ |         | 25 | 20 | 6 |
| 761103 | C/ABS-25 RJ |         | 25 | 20 | 6 |
| 761106 | C/ABS-25 AM |         | 25 | 20 | 6 |