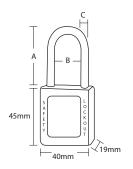

Includes "danger" and "property of" markings.

Blue, red and yellow colours.

Dimensions: 40 x 45 x 19 mm

With a different key for each padlock.

| Code   | Ref.        | Colours | Α  | В  | С |
|--------|-------------|---------|----|----|---|
| 761101 | C/ABS-38 AZ |         | 38 | 20 | 6 |
| 761108 | C/ABS-38 RJ |         | 38 | 20 | 6 |
| 761110 | C/ABS-38 AM |         | 38 | 20 | 6 |