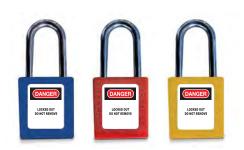

Includes "danger" and "property of" markings.

Blue, red and yellow colours.

Dimensions: 40 x 45 x 19 mm

With a different key for each padlock.

| Code   | Ref.        | Colours | Α  | В  | С |
|--------|-------------|---------|----|----|---|
| 761101 | C/ABS-38 AZ |         | 38 | 20 | 6 |
| 761108 | C/ABS-38 RJ |         | 38 | 20 | 6 |
| 761110 | C/ABS-38 AM |         | 38 | 20 | 6 |