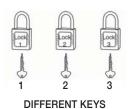

Includes "danger" and "property of" markings.

Blue, red and yellow colours.

Dimensions: 40 x 45 x 19 mm

With a different key for each padlock.

| Code   | Ref.        | Colours | Α  | В  | С |
|--------|-------------|---------|----|----|---|
| 761101 | C/ABS-38 AZ |         | 38 | 20 | 6 |
| 761108 | C/ABS-38 RJ |         | 38 | 20 | 6 |
| 761110 | C/ABS-38 AM |         | 38 | 20 | 6 |