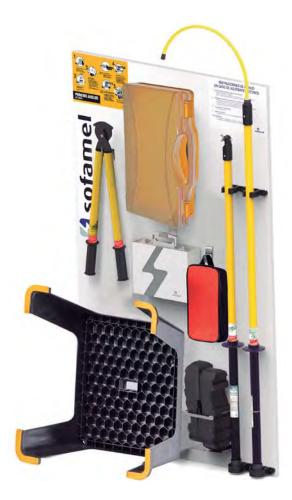

## 31101 SZ-51M

Composed of a 1 x 1.6 m board that contains the following elements:

- 1 BS-45 rescue pole
- 1 5-36 kV voltage detector with pole
- I plastic case for gloves
- 1 pair of dielectric gloves (class 3)
- 1 VC-300/25 insulated wire cutter
- 1 resuscitator
- 1 45 kV insulating stool
- 1 pair of insulating shoes
- 1 first aid plate
- 1 instruction plate

Product supplied with screws and nail plug (to hang).

| Code     | Description | Ref.   |
|----------|-------------|--------|
| 690110   | Spanish     | SZ-51M |
| 690110 I | English     | SZ-51M |
| 690110 F | French      | SZ-51M |