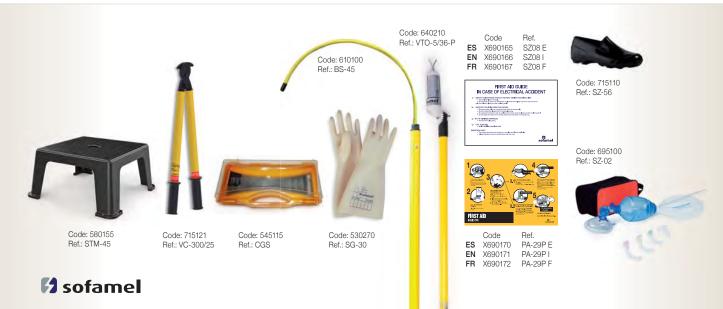

## 31101 SZ-51M

Composed of a 1 x 1.6 m board that contains the following elements:

- 1 BS-45 rescue pole
- 1 5-36 kV voltage detector with pole
- I plastic case for gloves
- 1 pair of dielectric gloves (class 3)
- 1 VC-300/25 insulated wire cutter
- 1 resuscitator
- 1 45 kV insulating stool
- 1 pair of insulating shoes
- 1 first aid plate
- 1 instruction plate