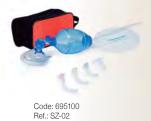

## 31101 SZ-51S

Composed of a 1 x 1.6 m board that contains the following elements:

- 1 BS-45 rescue pole
- 1 plastic case for gloves
- 1 pair of dielectric gloves (class 3)
- 1 VC-300/25 insulated wire cutter
- 1 resuscitator
- 1 45 kV insulating stool
- 1 first aid plate
- 1 instruction plate