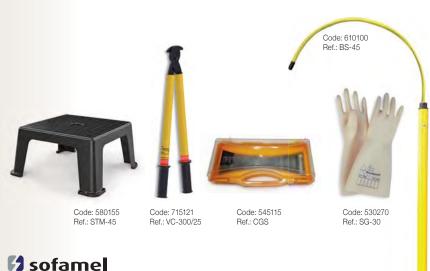

## 31101 SZ-51S

Composed of a 1 x 1.6 m board that contains the following elements:

- 1 BS-45 rescue pole
- 1 plastic case for gloves
- 1 pair of dielectric gloves (class 3)
- 1 VC-300/25 insulated wire cutter
- 1 resuscitator
- 1 45 kV insulating stool
- 1 first aid plate
- 1 instruction plate