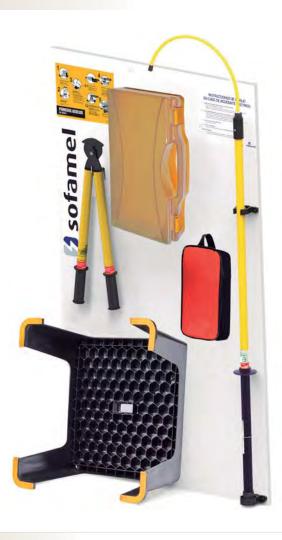

## 31101 SZ-51S

Composed of a 1 x 1.6 m board that contains the following elements:

- 1 BS-45 rescue pole
- 1 plastic case for gloves
- 1 pair of dielectric gloves (class 3)
- 1 VC-300/25 insulated wire cutter
- 1 resuscitator
- 1 45 kV insulating stool
- 1 first aid plate
- 1 instruction plate

Product supplied with screws and nail plug (to hang).

| Code     | Description | Ref.   |
|----------|-------------|--------|
| 690100   | Spanish     | SZ-51S |
| 690100 I | English     | SZ-51S |
| 690100 F | French      | SZ-51S |