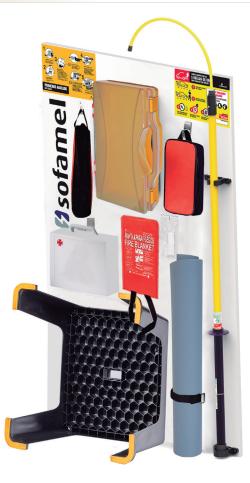

## Rescue panoplies

In the event of an electrical accident, fast intervention is essential. The panel contains all the rescue tools in a single place making it accessible to all users when an intervention is necessary. POSSIBILITY OF CONFIGURATION TO MEASURE

## 31101 SZ-51AC

Consists of a 1 x 1.6 m board with the following items:

- 1 36 kV insulating stool
- 1 rescue pole BS-45
- 1 plastic box for gloves
- 1 pair of class 0 gloves
- = 1 60 cm x 1 m insulating mat with working voltage 1 kV
- 1 pneumatic glove tester SG-117
- 1 first-aid kit SZ-06
- 1 1.2 x 1.8 m fireproof blanket
- 1 resuscitator
- 1 ABS padlock C/ABS-25 red
- 1 first aid diagram
- 1 diagram with the five golden rules for automotive