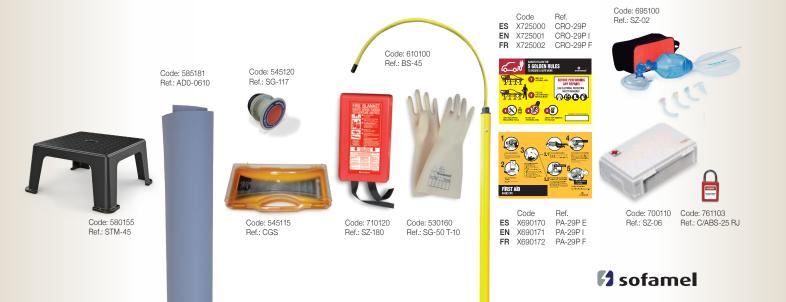

## 31101 SZ-51AC

Consists of a 1 x 1.6 m board with the following items:

- 1 36 kV insulating stool
- 1 rescue pole BS-45
- 1 plastic box for gloves
- 1 pair of class 0 gloves
- = 1 60 cm x 1 m insulating mat with working voltage 1 kV
- 1 pneumatic glove tester SG-117
- 1 first-aid kit SZ-06
- 1 1.2 x 1.8 m fireproof blanket
- 1 resuscitator
- 1 ABS padlock C/ABS-25 red
- 1 first aid diagram
- 1 diagram with the five golden rules for automotive

Product supplied with screws and nails (for hanging).

| Code     | Description | Ref.    |
|----------|-------------|---------|
| 690230   | Spanish     | SZ-51AC |
| 690230 I | English     | SZ-51AC |
| 690230 F | French      | SZ-51AC |