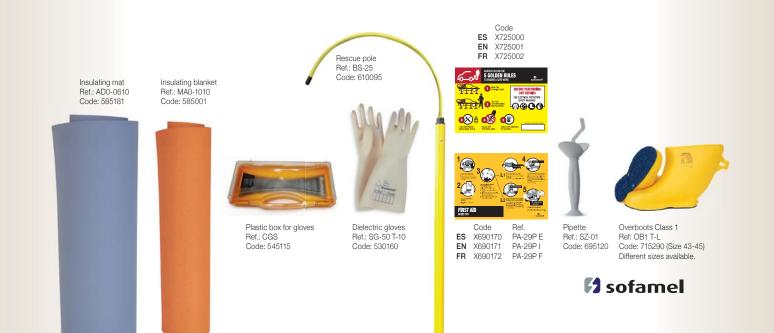

Consists of a 1 x 1.6 m board with the following items:

- 1 rescue pole BS-25
- 1 plastic box for gloves
- 1 pair of class 0 gloves
- 1 60 cm x 1 m insulating mat with working voltage 1 kV
- 1 1 m x 1 m insulating blanket working voltage 1 kV
- 1 pipette
- 1 pair of class 1 insulating overboots
- 1 first aid diagram
- 1 diagram with the five golden rules for automotive