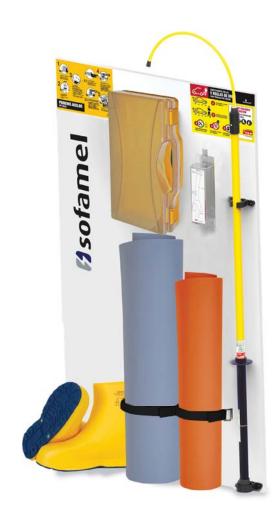

## 690 SZ-51A

In the event of an electrical accident, speed of intervention is essential.

This kit contains all the life-saving tools in one accessible location to allow rapid intervention when needed.

| Code    | Description | Ref.   |
|---------|-------------|--------|
| 690210  | Spanish     | SZ-51A |
| 6902101 | English     | SZ-51A |
| 690210F | French      | SZ-51A |

Consists of a 1 x 1.6 m board with the following items:

- 1 rescue pole BS-25
- 1 plastic box for gloves
- 1 pair of class 0 gloves
- 1 60 cm x 1 m insulating mat with working voltage 1 kV
- 1 1 m x 1 m insulating blanket working voltage 1 kV
- 1 pipette
- 1 pair of class 1 insulating overboots
- 1 first aid diagram
- 1 diagram with the five golden rules for automotive