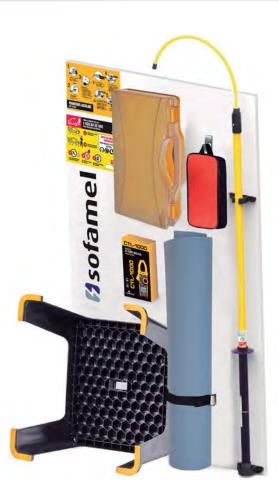

## 31101 SZ-51AB

Consists of a 1 x 1.6 m board with the following items:

- 1 36 kV insulating stool
- 1 rescue pole BS-25
- 1 CTL-1000 professional multimeter with True RMS
- 1 plastic box for gloves
- 1 pair of class 0 gloves
- 1 60 cm x 1 m insulating mat with working voltage 1 kV
- 1 resuscitator
- 1 first aid diagram
- 1 diagram with the five golden rules for automotive

Product supplied with screws and nails (for hanging).

| Code     | Description | Ref.    |
|----------|-------------|---------|
| 690209   | Spanish     | SZ-51AB |
| 690209 I | English     | SZ-51AB |
| 690209 F | French      | SZ-51AB |