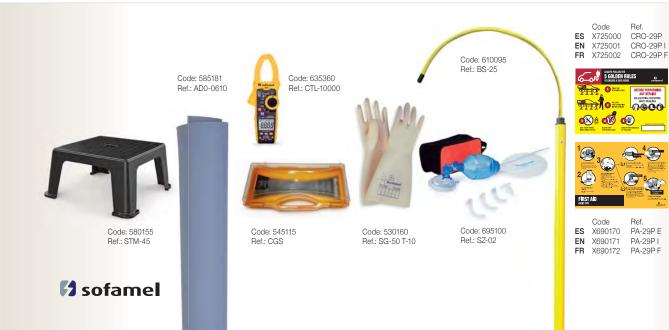

## 31101 SZ-51AB

Consists of a 1 x 1.6 m board with the following items:

- 1 36 kV insulating stool
- 1 rescue pole BS-25
- 1 CTL-1000 professional multimeter with True RMS
- 1 plastic box for gloves
- 1 pair of class 0 gloves
- 1 60 cm x 1 m insulating mat with working voltage 1 kV
- 1 resuscitator
- 1 first aid diagram
- 1 diagram with the five golden rules for automotive

Product supplied with screws and nails (for hanging).

| Code     | Description | Ref.    |
|----------|-------------|---------|
| 690209   | Spanish     | SZ-51AB |
| 690209 I | English     | SZ-51AB |
| 690209 F | French      | SZ-51AB |