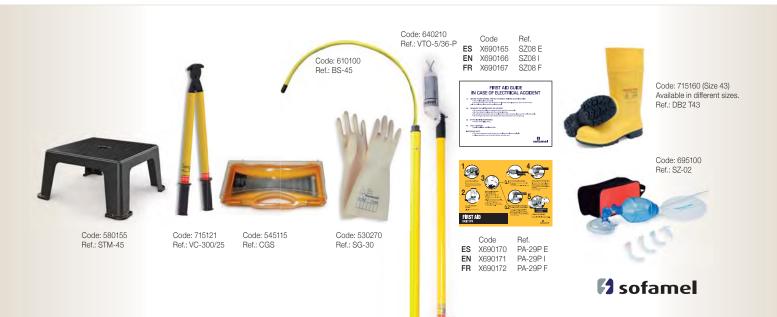

## 31101 SZ-51B

Composed of a 1 x 1.6 m board that contains the following elements:

- 1 BS-45 rescue pole
- 1 5-36 kV voltage detector with pole
- 1 plastic case for gloves
- 1 pair of dielectric gloves (class 3)
- 1 VC-300/25 insulated wire cutter
- 1 resuscitator
- 1 45 kV insulating stool
- 1 pair of insulating boots (class 2)
- 1 first aid plate
- 1 instruction plate