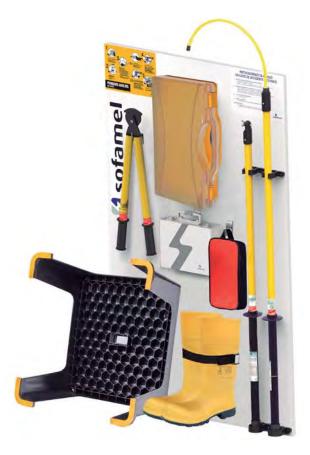

## 31101 SZ-51B

Composed of a 1 x 1.6 m board that contains the following elements:

- 1 BS-45 rescue pole
- 1 5-36 kV voltage detector with pole
- 1 plastic case for gloves
- 1 pair of dielectric gloves (class 3)
- 1 VC-300/25 insulated wire cutter
- 1 resuscitator
- 1 45 kV insulating stool
- 1 pair of insulating boots (class 2)
- 1 first aid plate
- 1 instruction plate

Product supplied with screws and nail plug (to hang).

| Code     | Description | Ref.   |
|----------|-------------|--------|
| 690130   | Spanish     | SZ-51B |
| 690130 I | English     | SZ-51B |
| 690130 F | French      | SZ-51B |
|          |             |        |